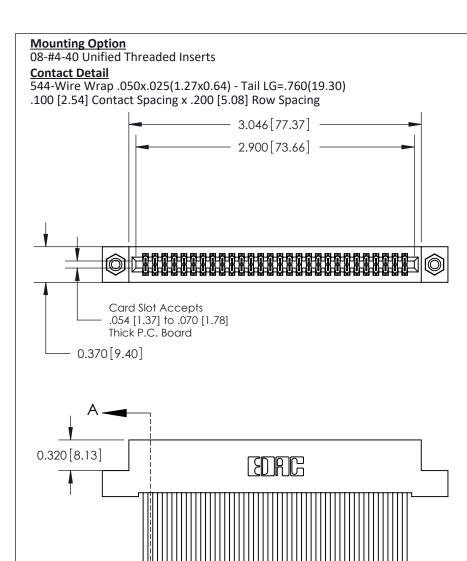

**See Accompanying Pages for:** 

.240 [6.10] Point of Contact-

## 842/892 Series High Temp Card Edge Connector Part Number: 892-056-544-208

**Contact Bend Details Mounting Options** 

YOUR CONNECTION TO QUALITY & SERVICE

CANADA

| NOTE THE ENERGY TO STATE OF THE |                  |  |
|--------------------------------------------------------------------------------------------------------------------------------------------------------------------------------------------------------------------------------------------------------------------------------------------------------------------------------------------------------------------------------------------------------------------------------------------------------------------------------------------------------------------------------------------------------------------------------------------------------------------------------------------------------------------------------------------------------------------------------------------------------------------------------------------------------------------------------------------------------------------------------------------------------------------------------------------------------------------------------------------------------------------------------------------------------------------------------------------------------------------------------------------------------------------------------------------------------------------------------------------------------------------------------------------------------------------------------------------------------------------------------------------------------------------------------------------------------------------------------------------------------------------------------------------------------------------------------------------------------------------------------------------------------------------------------------------------------------------------------------------------------------------------------------------------------------------------------------------------------------------------------------------------------------------------------------------------------------------------------------------------------------------------------------------------------------------------------------------------------------------------------|------------------|--|
| DRAWN: J.LEE                                                                                                                                                                                                                                                                                                                                                                                                                                                                                                                                                                                                                                                                                                                                                                                                                                                                                                                                                                                                                                                                                                                                                                                                                                                                                                                                                                                                                                                                                                                                                                                                                                                                                                                                                                                                                                                                                                                                                                                                                                                                                                                   | DATE: OCT. 06/09 |  |
| CHECKED:                                                                                                                                                                                                                                                                                                                                                                                                                                                                                                                                                                                                                                                                                                                                                                                                                                                                                                                                                                                                                                                                                                                                                                                                                                                                                                                                                                                                                                                                                                                                                                                                                                                                                                                                                                                                                                                                                                                                                                                                                                                                                                                       | DATE:            |  |
| SCALE: NTS                                                                                                                                                                                                                                                                                                                                                                                                                                                                                                                                                                                                                                                                                                                                                                                                                                                                                                                                                                                                                                                                                                                                                                                                                                                                                                                                                                                                                                                                                                                                                                                                                                                                                                                                                                                                                                                                                                                                                                                                                                                                                                                     | SHEET 1 OF 3     |  |
| DRAWING NUMBER                                                                                                                                                                                                                                                                                                                                                                                                                                                                                                                                                                                                                                                                                                                                                                                                                                                                                                                                                                                                                                                                                                                                                                                                                                                                                                                                                                                                                                                                                                                                                                                                                                                                                                                                                                                                                                                                                                                                                                                                                                                                                                                 | ISSUE            |  |

THIS IS A C.A.D. GENERATED DRAWING DO NOT MAKE MANUAL REVISIONS TO MASTER

ISSUE NUMBER

ORIGINAL

1

| 842/892 Series High Temp Card Edge Co<br>Mounting Options  | DRAWN: J.LEE DATE: OCT. 06/09  CHECKED: DATE: |
|------------------------------------------------------------|-----------------------------------------------|
| EDAC INC THESE DRAWINGS AND S ARE THE PROPERTY OF          |                                               |
|                                                            | DUCED,OR COPIED DRAWING NUMBER ISSUE          |
| YOUR CONNECTION TO QUALITY & SERVICE WITHOUT WRITTEN PERMI |                                               |