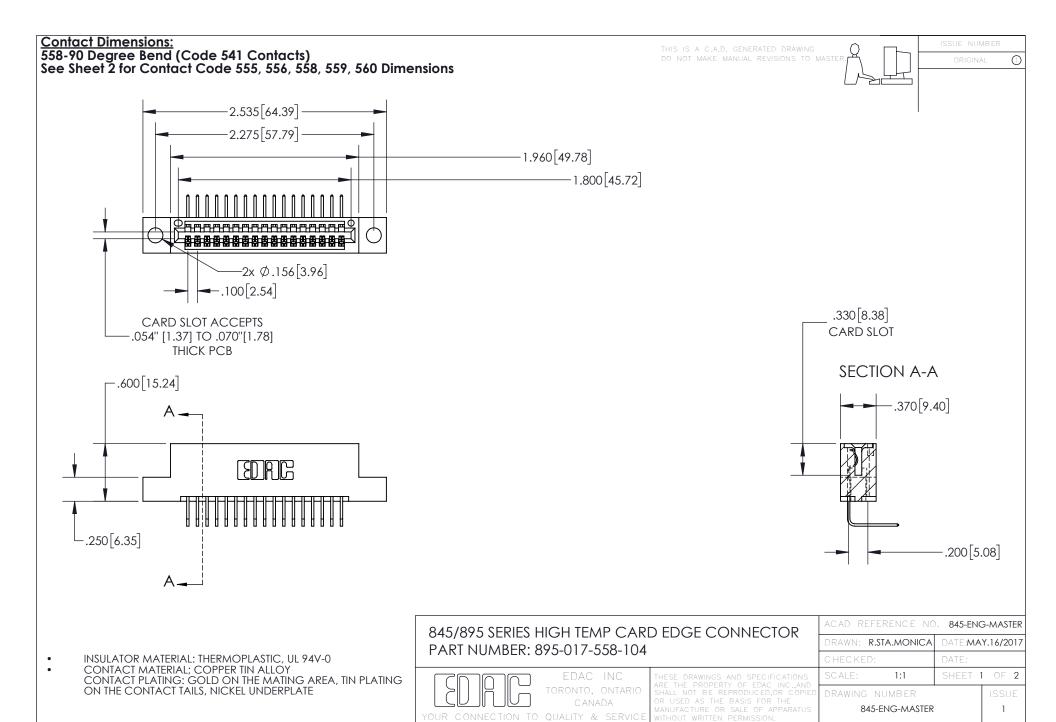

INSULATOR MATERIAL: THERMOPLASTIC POLYESTER, UL 94V-0 DAP MATERIAL AVAILABLE UPON REQUEST

**Contact Code 558** 

CONTACT MATERIAL; COPPER ALLOY CONTACT PLATING: GOLD ON THE MATING AREA, TIN PLATING ON THE CONTACT TAILS, NICKEL UNDERPLATE