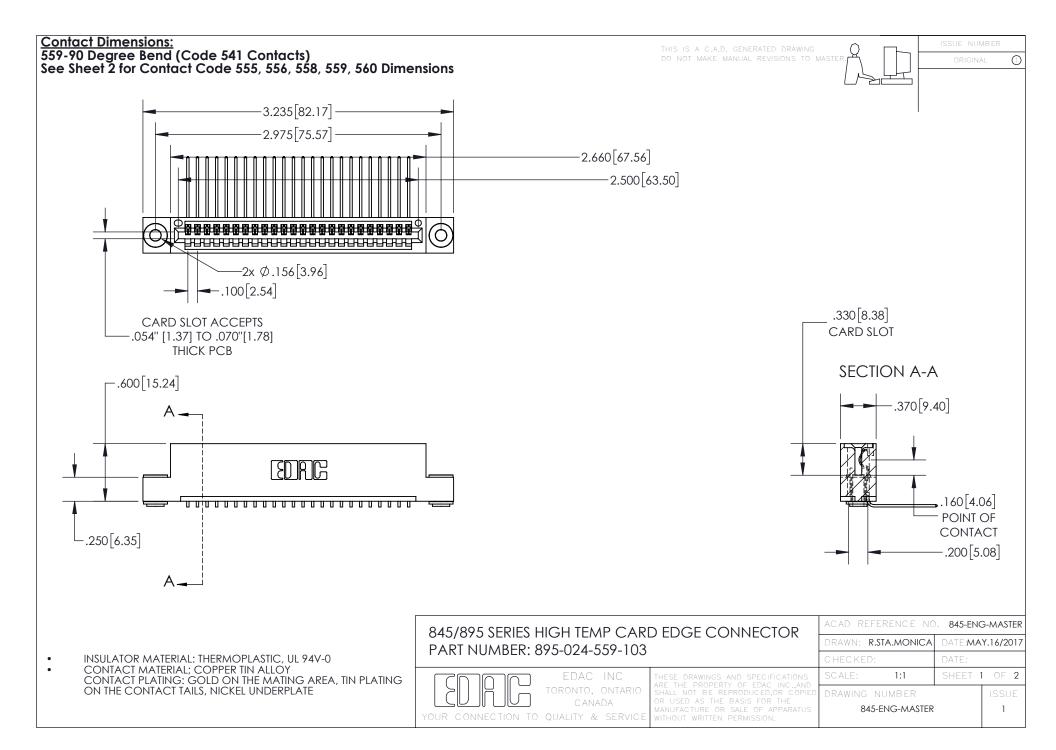

## 845/895 SERIES HIGH TEMP CARD EDGE CONNECTOR CONTACT CODE 555,556,558,559,560 DIMENSIONS

YOUR CONNECTION TO QUALITY & SERVICE

Contact Code 559

|   | ACAD REFERENCE NO. 845-ENG-MASTER |                  |  |
|---|-----------------------------------|------------------|--|
|   | DRAWN: R.STA.MONICA               | DATE:MAY.16/2017 |  |
|   | CHECKED:                          | DATE:            |  |
|   | SCALE: 1:1                        | SHEET 2 OF 2     |  |
| D | DRAWING NUMBER                    | ISSUE            |  |