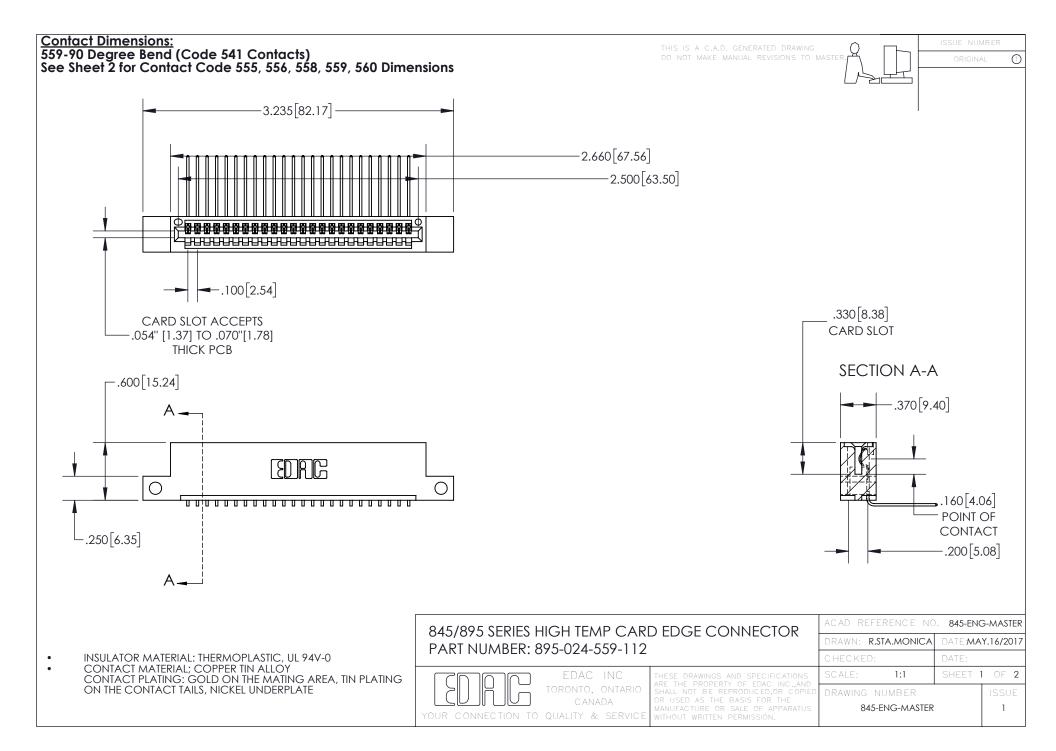

INSULATOR MATERIAL: THERMOPLASTIC POLYESTER, UL 94V-0 DAP MATERIAL AVAILABLE UPON REQUEST

**Contact Code 558** 

CONTACT MATERIAL; COPPER ALLOY CONTACT PLATING: GOLD ON THE MATING AREA, TIN PLATING ON THE CONTACT TAILS, NICKEL UNDERPLATE

## 845/895 SERIES HIGH TEMP CARD EDGE CONNECTOR CONTACT CODE 555,556,558,559,560 DIMENSIONS

YOUR CONNECTION TO QUALITY & SERVICE

Contact Code 559

|   | ACAD REFERENCE NO. 845-ENG-MASTER |                  |  |
|---|-----------------------------------|------------------|--|
|   | DRAWN: R.STA.MONICA               | DATE:MAY.16/2017 |  |
|   | CHECKED:                          | DATE:            |  |
|   | SCALE: 1:1                        | SHEET 2 OF 2     |  |
| D | DRAWING NUMBER                    | ISSUE            |  |

Contact Code 560