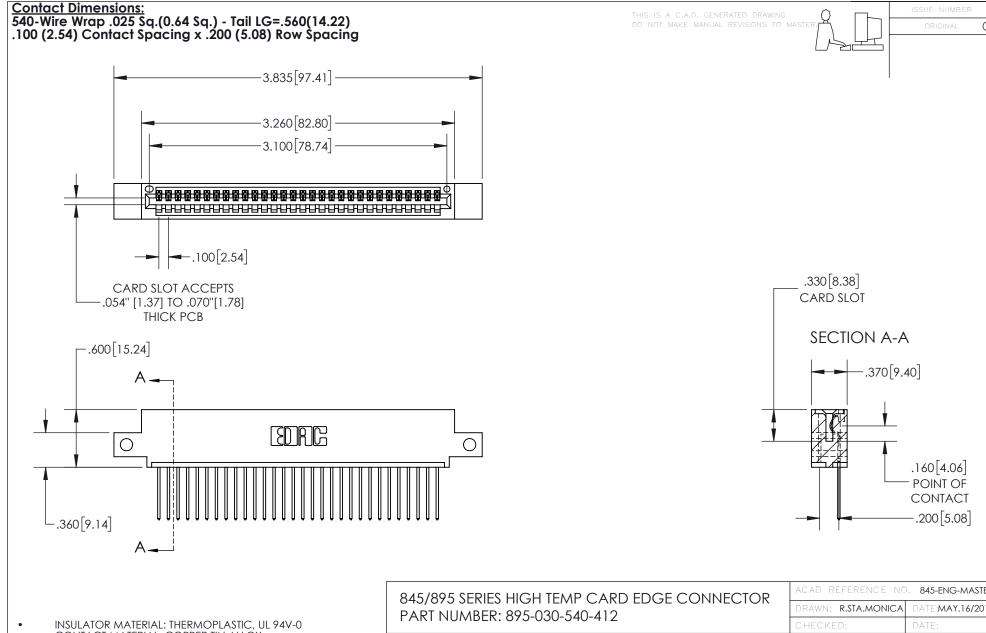

CONTACT MATERIAL; COPPER TIN ALLOY
CONTACT PLATING: GOLD ON THE MATING AREA, TIN PLATING
ON THE CONTACT TAILS, NICKEL UNDERPLATE

YOUR CONNECTION TO QUALITY & SERVICE

| ACAD REFERENCE NO. 845-ENG-MASTER |                  |  |
|-----------------------------------|------------------|--|
| DRAWN: R.STA.MONICA               | DATE:MAY.16/2017 |  |
| CHECKED:                          | DATE:            |  |
| SCALE: 1:1                        | SHEET 1 OF 2     |  |
| DRAWING NUMBER                    | ISSUE            |  |
| 845-ENG-MASTER                    | 1                |  |