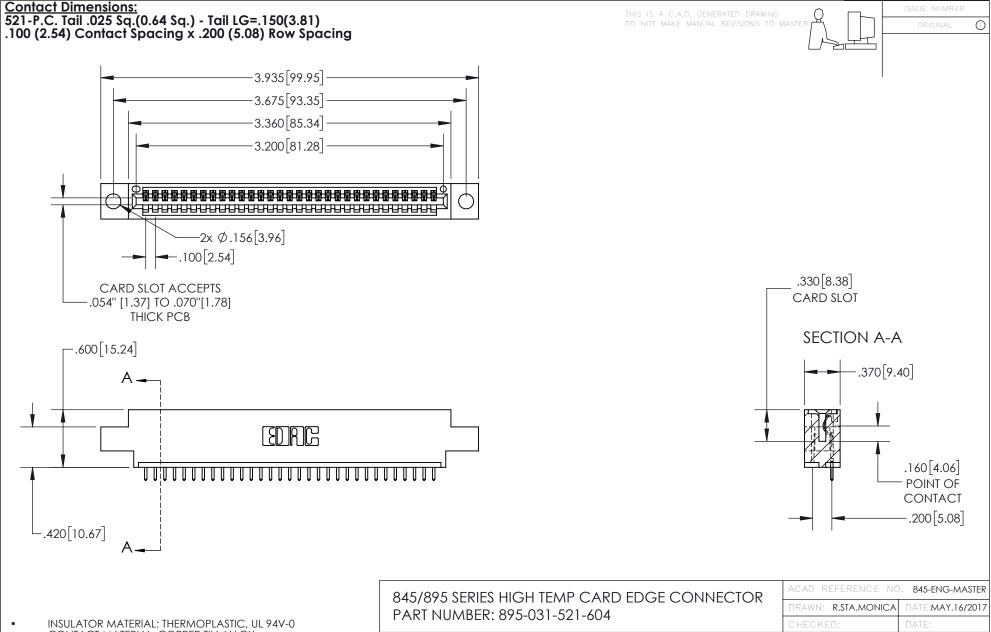

CONTACT MATERIAL; COPPER TIN ALLOY
CONTACT PLATING: GOLD ON THE MATING AREA, TIN PLATING
ON THE CONTACT TAILS, NICKEL UNDERPLATE

YOUR CONNECTION TO QUALITY & SERVICE

| ACAD REFERENCE NO. 643-EN |                     |                 | 3-MASIEK  |
|---------------------------|---------------------|-----------------|-----------|
|                           | DRAWN: R.STA.MONICA | DATE: <b>MA</b> | Y.16/2017 |
|                           | CHECKED:            | DATE:           |           |
|                           | SCALE: 1:1          | SHEET 1         | OF 2      |
| D                         | DRAWING NUMBER      |                 | ISSUE     |
|                           | 845-ENG-MASTER      |                 | 1 1       |

845-ENG-MASTER







INSULATOR MATERIAL: THERMOPLASTIC