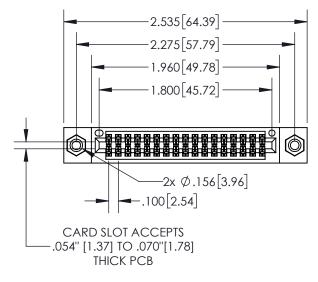

845/895 SERIES HIGH TEMP CARD EDGE CONNECTOR PART NUMBER: 895-034-540-508

THESE DRAWINGS 50 3 8 1 CATION ARE THE PROPER 50 SEAL INC., A SHALL NOT BE REPRODUCED, OR CO

| ACAD REFERENCE NO. 845-ENG-MASTER |                     |  |
|-----------------------------------|---------------------|--|
| DRAWN: R.STA.MONI                 | CA DATE:MAY.16/2017 |  |
| CHECKED:                          | DATE:               |  |
| SCALE: 1:1                        | SHEET 1 OF 2        |  |
| DRAWING NUMBER                    | ISSUE               |  |