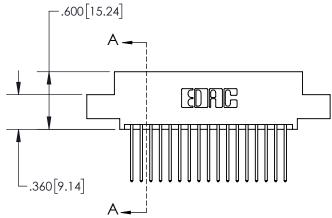

845-ENG-MASTER

INSULATOR MATERIAL: THERMOPLASTIC POLYESTER, UL 94V-0 DAP MATERIAL AVAILABLE UPON REQUEST

**Contact Code 558** 

CONTACT MATERIAL; COPPER ALLOY CONTACT PLATING: GOLD ON THE MATING AREA, TIN PLATING ON THE CONTACT TAILS, NICKEL UNDERPLATE

## 845/895 SERIES HIGH TEMP CARD EDGE CONNECTOR CONTACT CODE 555,556,558,559,560 DIMENSIONS

YOUR CONNECTION TO QUALITY & SERVICE

Contact Code 559

|   | ACAD REFERENCE NO   | . 845-ENG-MASTER |
|---|---------------------|------------------|
|   | DRAWN: R.STA.MONICA | DATE:MAY.16/2017 |
|   | CHECKED:            | DATE:            |
|   | SCALE: 1:1          | SHEET 2 OF 2     |
| D | DRAWING NUMBER      | ISSUE            |