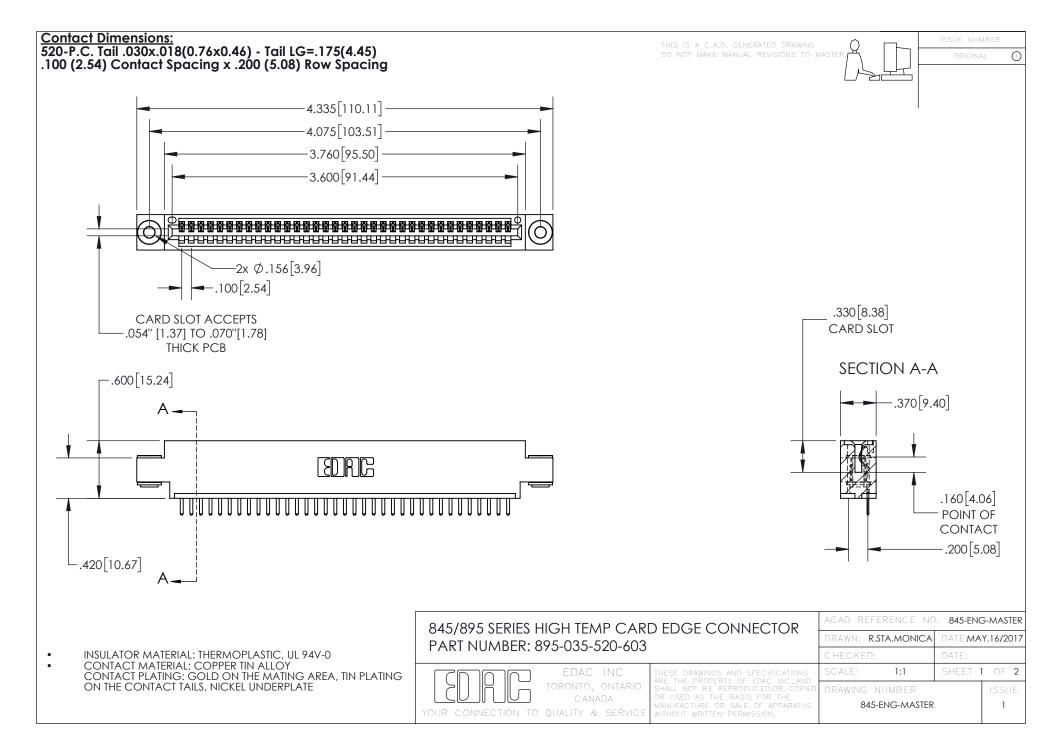

INSULATOR MATERIAL: THERMOPLASTIC POLYESTER, UL 94V-0 DAP MATERIAL AVAILABLE UPON REQUEST

**Contact Code 558** 

CONTACT MATERIAL; COPPER ALLOY CONTACT PLATING: GOLD ON THE MATING AREA, TIN PLATING ON THE CONTACT TAILS, NICKEL UNDERPLATE

## 845/895 SERIES HIGH TEMP CARD EDGE CONNECTOR CONTACT CODE 555,556,558,559,560 DIMENSIONS

YOUR CONNECTION TO QUALITY & SERVICE

Contact Code 559

|   | ACAD REFERENCE NO. 845-ENG-MASTER |                  |  |
|---|-----------------------------------|------------------|--|
|   | DRAWN: R.STA.MONICA               | DATE:MAY.16/2017 |  |
|   | CHECKED:                          | DATE:            |  |
|   | SCALE: 1:1                        | SHEET 2 OF 2     |  |
| D | DRAWING NUMBER                    | ISSUE            |  |