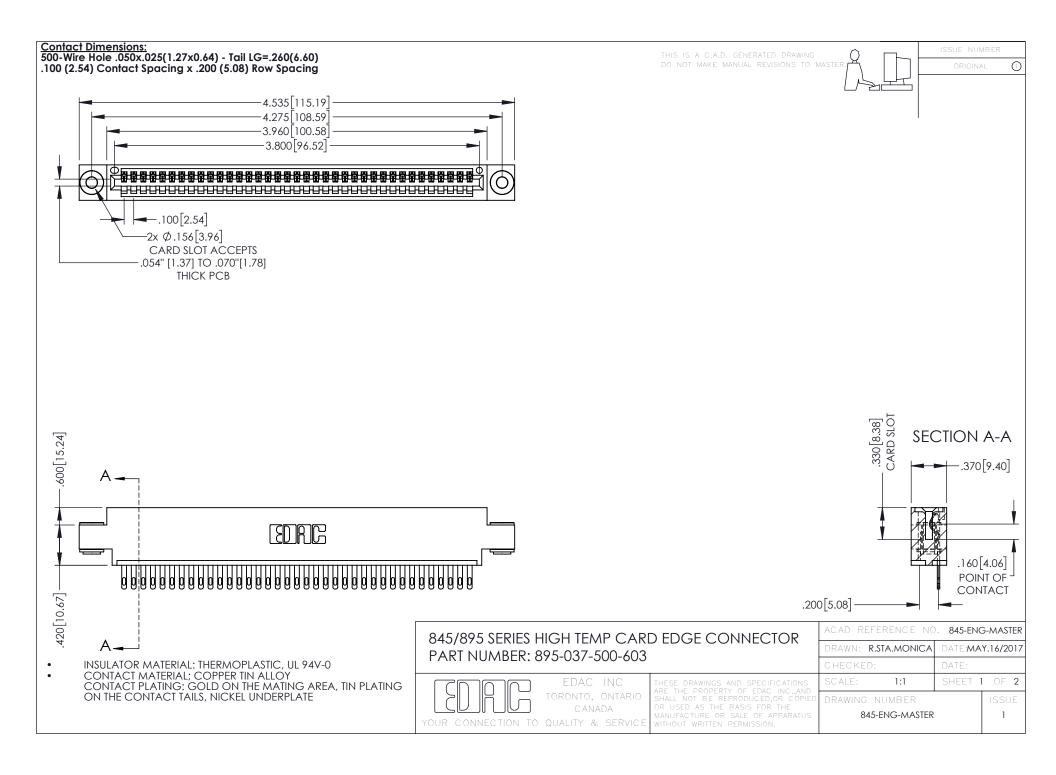

**Contact Code 558** Contact Code 559 Contact Code 560

- INSULATOR MATERIAL: THERMOPLASTIC POLYESTER, UL 94V-0 DAP MATERIAL AVAILABLE UPON REQUEST
- CONTACT MATERIAL; COPPER ALLOY

CONTACT PLATING: GOLD ON THE MATING AREA, TIN PLATING ON THE CONTACT TAILS, NICKEL UNDERPLATE

## 845/895 SERIES HIGH TEMP CARD EDGE CONNECTOR CONTACT CODE 555,556,558,559,560 DIMENSIONS

YOUR CONNECTION TO QUALITY & SERVICE

|   | ACAD REFERENCE NO. 845-ENG-MASTER |                  |
|---|-----------------------------------|------------------|
|   | DRAWN: R.STA.MONICA               | DATE:MAY.16/2017 |
|   | CHECKED:                          | DATE:            |
|   | SCALE: 1:1                        | SHEET 2 OF 2     |
| D | DRAWING NUMBER                    | ISSUE            |

845-ENG-MASTER