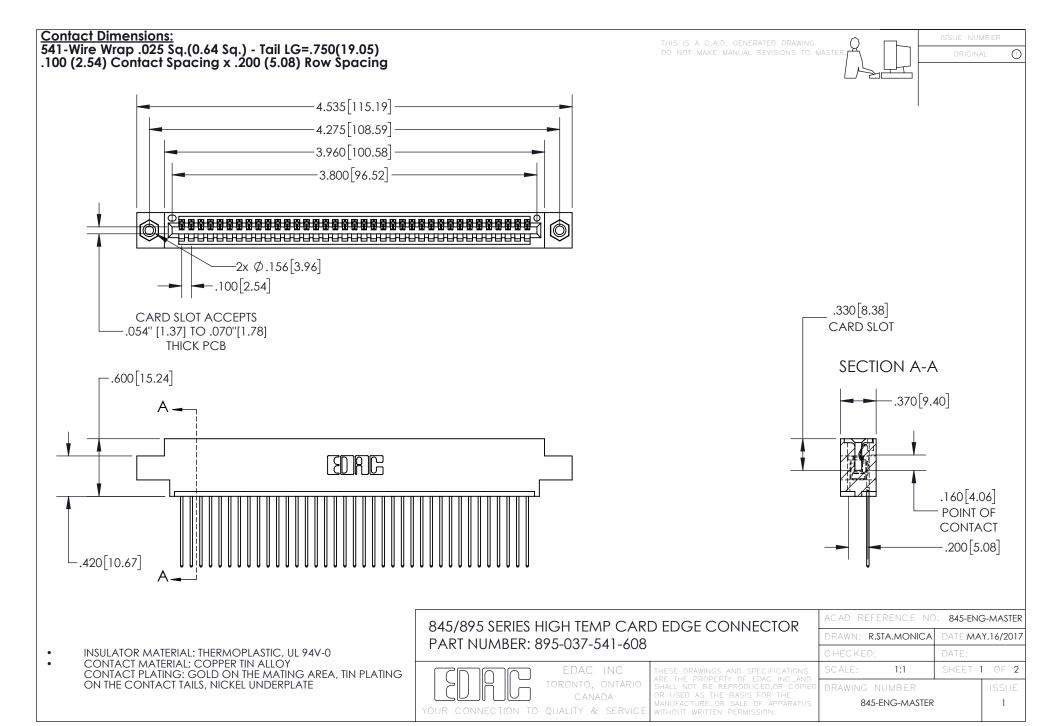

INSULATOR MATERIAL: THERMOPLASTIC POLYESTER, UL 94V-0 DAP MATERIAL AVAILABLE UPON REQUEST

**Contact Code 558** 

CONTACT MATERIAL; COPPER ALLOY CONTACT PLATING: GOLD ON THE MATING AREA, TIN PLATING ON THE CONTACT TAILS, NICKEL UNDERPLATE

## 845/895 SERIES HIGH TEMP CARD EDGE CONNECTOR CONTACT CODE 555,556,558,559,560 DIMENSIONS

YOUR CONNECTION TO QUALITY & SERVICE

Contact Code 559

|   | ACAD REFERENCE NO. 845-ENG-MASTER |                  |  |
|---|-----------------------------------|------------------|--|
|   | DRAWN: R.STA.MONICA               | DATE:MAY.16/2017 |  |
|   | CHECKED:                          | DATE:            |  |
|   | SCALE: 1:1                        | SHEET 2 OF 2     |  |
| D | DRAWING NUMBER                    | ISSUE            |  |

Contact Code 560

845-ENG-MASTER