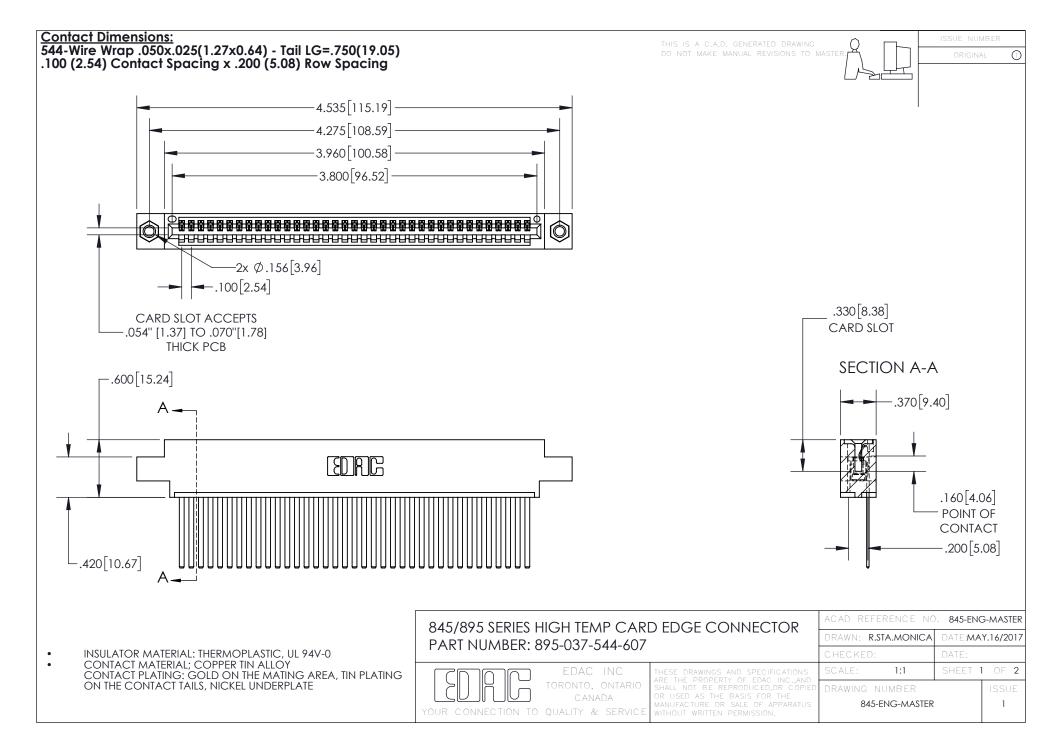

INSULATOR MATERIAL: THERMOPLASTIC POLYESTER, UL 94V-0 DAP MATERIAL AVAILABLE UPON REQUEST

**Contact Code 558** 

CONTACT MATERIAL; COPPER ALLOY CONTACT PLATING: GOLD ON THE MATING AREA, TIN PLATING ON THE CONTACT TAILS, NICKEL UNDERPLATE

## 845/895 SERIES HIGH TEMP CARD EDGE CONNECTOR CONTACT CODE 555,556,558,559,560 DIMENSIONS

YOUR CONNECTION TO QUALITY & SERVICE

Contact Code 559

|   | ACAD REFERENCE NO. 845-ENG-MASTER |                  |  |
|---|-----------------------------------|------------------|--|
|   | DRAWN: R.STA.MONICA               | DATE:MAY.16/2017 |  |
|   | CHECKED:                          | DATE:            |  |
|   | SCALE: 1:1                        | SHEET 2 OF 2     |  |
| D | DRAWING NUMBER                    | ISSUE            |  |

Contact Code 560