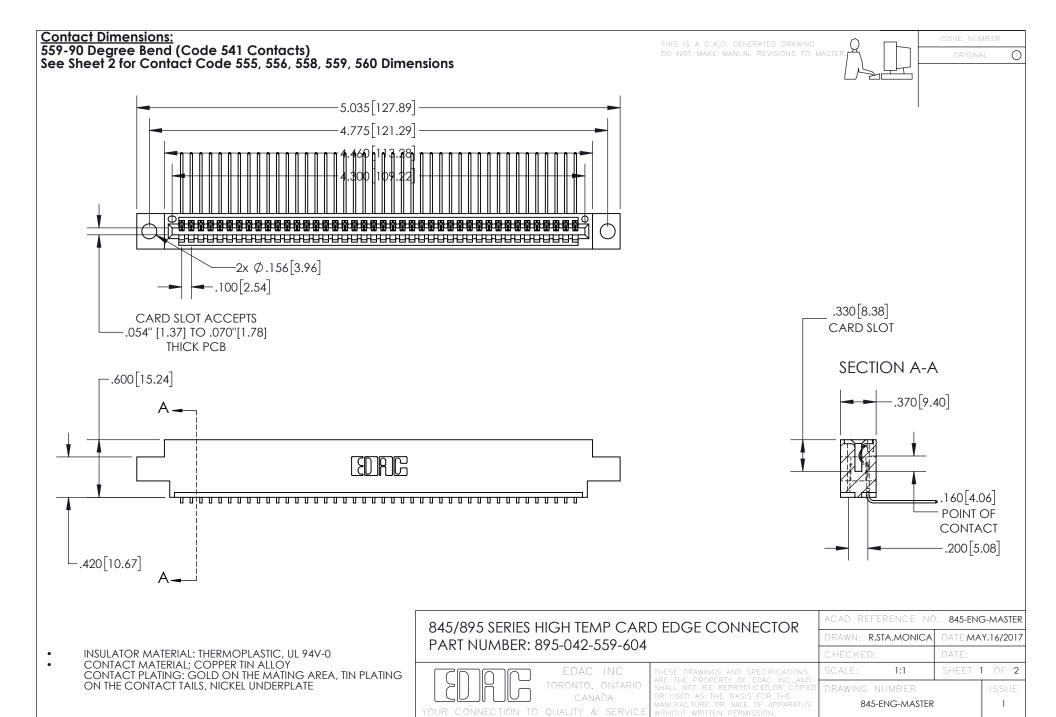

- INSULATOR MATERIAL: THERMOPLASTIC POLYESTER, UL 94V-0 DAP MATERIAL AVAILABLE UPON REQUEST
- CONTACT MATERIAL; COPPER ALLOY

CONTACT PLATING: GOLD ON THE MATING AREA, TIN PLATING ON THE CONTACT TAILS, NICKEL UNDERPLATE