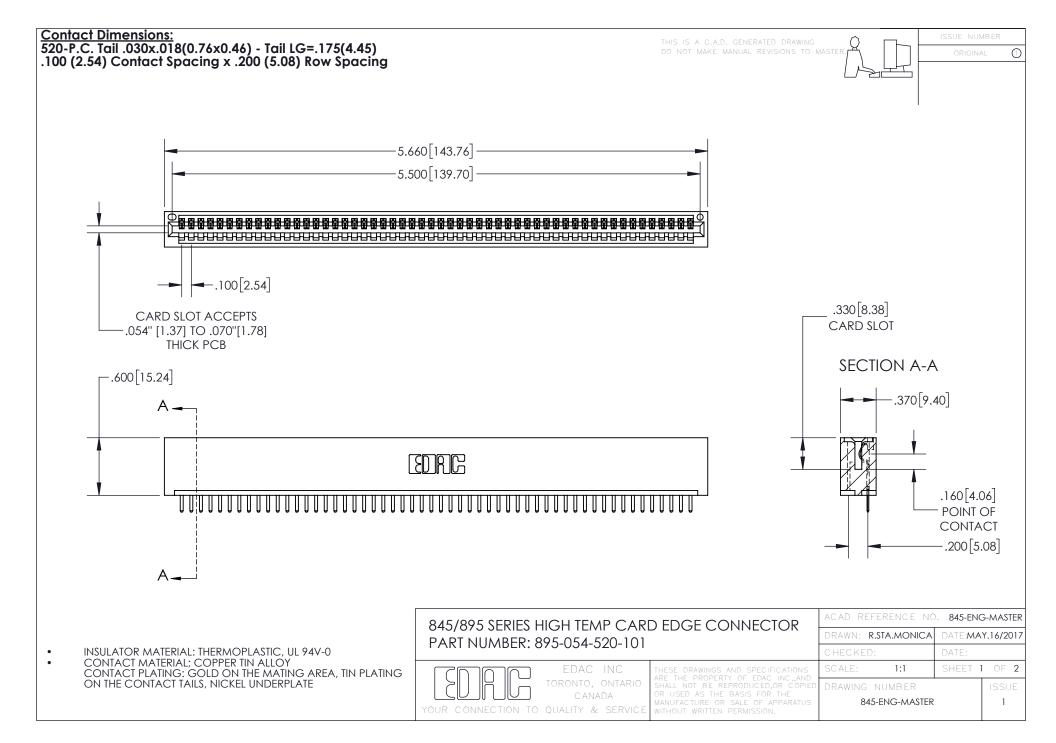

INSULATOR MATERIAL: THERMOPLASTIC POLYESTER, UL 94V-0 DAP MATERIAL AVAILABLE UPON REQUEST

**Contact Code 558** 

CONTACT MATERIAL; COPPER ALLOY CONTACT PLATING: GOLD ON THE MATING AREA, TIN PLATING ON THE CONTACT TAILS, NICKEL UNDERPLATE

## 845/895 SERIES HIGH TEMP CARD EDGE CONNECTOR CONTACT CODE 555,556,558,559,560 DIMENSIONS

YOUR CONNECTION TO QUALITY & SERVICE

Contact Code 559

|   | ACAD REFERENCE NO. 845-ENG-MASTER |                  |  |
|---|-----------------------------------|------------------|--|
|   | DRAWN: R.STA.MONICA               | DATE:MAY.16/2017 |  |
|   | CHECKED:                          | DATE:            |  |
|   | SCALE: 1:1                        | SHEET 2 OF 2     |  |
| D | DRAWING NUMBER                    | ISSUE            |  |

Contact Code 560