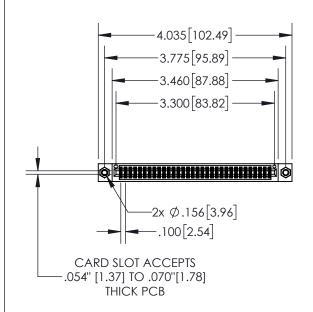

| 845/895 SERIES HIGH TEMP CARD EDGE CONNECTOR |
|----------------------------------------------|
| PART NUMBER: 895-064-540-507                 |

|   | ACAD REFERENCE NO   | . 845-ENG-MASTER |
|---|---------------------|------------------|
|   | DRAWN: R.STA.MONICA | DATE:MAY.16/2017 |
|   | CHECKED:            | DATE:            |
|   | SCALE: 1:2          | SHEET 1 OF 2     |
| 0 | DRAWING NUMBER      | ISSUE            |

845-ENG-MASTER

- INSULATOR MATERIAL: THERMOPLASTIC POLYESTER, UL 94V-0 DAP MATERIAL AVAILABLE UPON REQUEST
- CONTACT MATERIAL; COPPER ALLOY

CONTACT PLATING: GOLD ON THE MATING AREA, TIN PLATING ON THE CONTACT TAILS, NICKEL UNDERPLATE