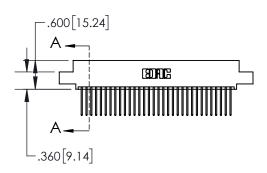

1

| .330[8.38]<br>CARD SLOT |     |                                   |  |  |
|-------------------------|-----|-----------------------------------|--|--|
| -                       | -   | .370[9.40]                        |  |  |
|                         |     | SECTION A-A                       |  |  |
| .150 [3.                | 81] | .160[4.06]<br>POINT OF<br>CONTACT |  |  |
| -                       | -   | 200[5.08]                         |  |  |

## 845/895 SERIES HIGH TEMP CARD EDGE CONNECTOR CONTACT CODE 555,556,558,559,560 DIMENSIONS

YOUR CONNECTION TO QUALITY & SERVICE

|   | ACAD REFERENCE NO. 845-ENG-MASTER |                  |  |  |  |  |
|---|-----------------------------------|------------------|--|--|--|--|
|   | DRAWN: R.STA.MONICA               | DATE:MAY.16/2017 |  |  |  |  |
|   | CHECKED:                          | DATE:            |  |  |  |  |
|   | SCALE: 1:1                        | SHEET 2 OF 2     |  |  |  |  |
| D | DRAWING NUMBER                    | ISSUE            |  |  |  |  |

845-ENG-MASTER