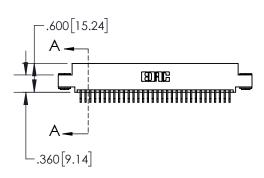

## **Contact Dimensions:**

559-90 Degree Bend (Code 541 Contacts) See Sheet 2 for Contact Code 555, 556, 558, 559, 560 Dimensions

- 845/895 SERIES HIGH TEMP CARD EDGE CONNECTOR PART NUMBER: 895-064-559-50
- CONTACT MATERIAL; COPPER TIN ALLOY
  CONTACT PLATING: GOLD ON THE MATING AREA, TIN PLATING
  ON THE CONTACT TAILS, NICKEL UNDERPLATE

- INSULATOR MATERIAL: THERMOPLASTIC POLYESTER, UL 94V-0 DAP MATERIAL AVAILABLE UPON REQUEST
- CONTACT MATERIAL; COPPER ALLOY

CONTACT PLATING: GOLD ON THE MATING AREA, TIN PLATING ON THE CONTACT TAILS, NICKEL UNDERPLATE