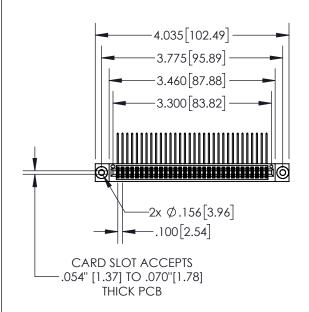

## **Contact Dimensions:**

559-90 Degree Bend (Code 541 Contacts) See Sheet 2 for Contact Code 555, 556, 558, 559, 560 Dimensions

- 845/895 SERIES HIGH TEMP CARD EDGE CONNECTOR PART NUMBER: 895-064-559-50
- CONTACT MATERIAL; COPPER TIN ALLOY
  CONTACT PLATING: GOLD ON THE MATING AREA, TIN PLATING
  ON THE CONTACT TAILS, NICKEL UNDERPLATE

INSULATOR MATERIAL: THERMOPLASTIC, UL 94V-0

| .330[8.38]<br>CARD SLOT     |  |  |  |  |  |
|-----------------------------|--|--|--|--|--|
|                             |  |  |  |  |  |
| .160[4.06] POINT OF CONTACT |  |  |  |  |  |
| 200[5.08]                   |  |  |  |  |  |