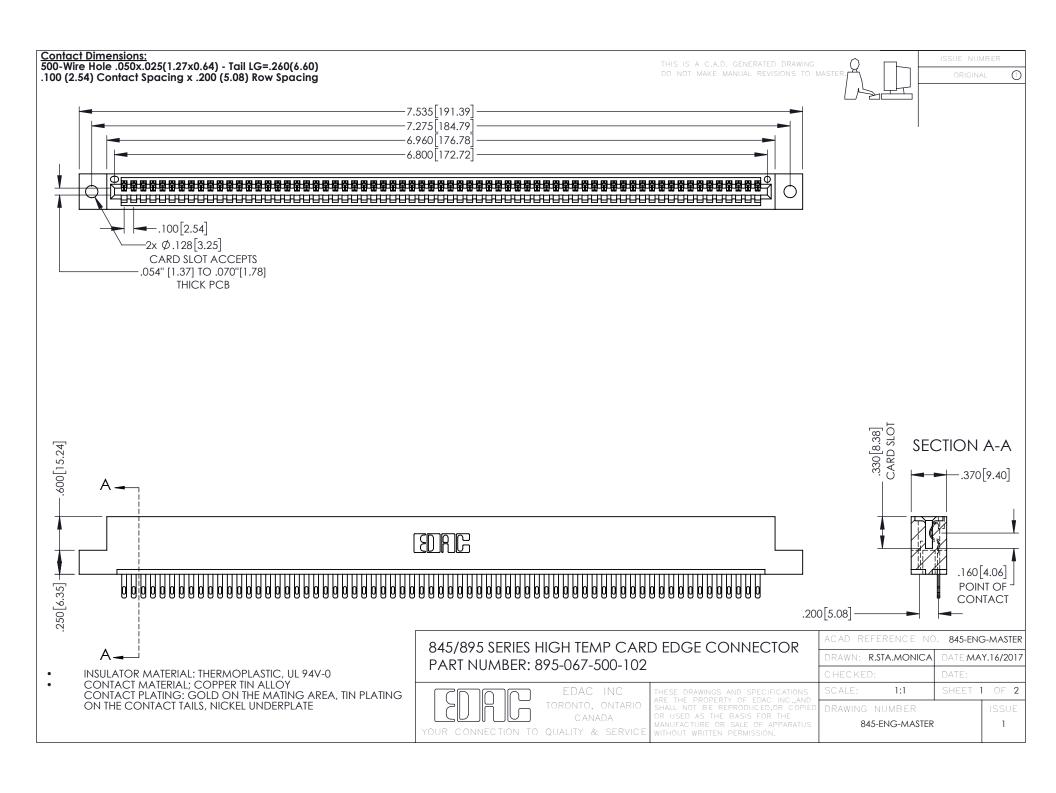

**Contact Code 558** Contact Code 559 Contact Code 560

- INSULATOR MATERIAL: THERMOPLASTIC POLYESTER, UL 94V-0 DAP MATERIAL AVAILABLE UPON REQUEST
- CONTACT MATERIAL; COPPER ALLOY

CONTACT PLATING: GOLD ON THE MATING AREA, TIN PLATING ON THE CONTACT TAILS, NICKEL UNDERPLATE

## 845/895 SERIES HIGH TEMP CARD EDGE CONNECTOR CONTACT CODE 555,556,558,559,560 DIMENSIONS

YOUR CONNECTION TO QUALITY & SERVICE

|   | ACAD REFERENCE NO. 845-ENG-MASTER |                  |
|---|-----------------------------------|------------------|
|   | DRAWN: R.STA.MONICA               | DATE:MAY.16/2017 |
|   | CHECKED:                          | DATE:            |
|   | SCALE: 1:1                        | SHEET 2 OF 2     |
| D | DRAWING NUMBER                    | ISSUE            |

845-ENG-MASTER