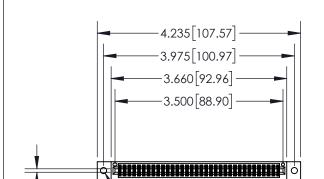

## **Contact Dimensions:** 540-Wire Wrap .025 Sq.(0.64 Sq.) - Tail LG=.560(14.22) .100 (2.54) Contact Spacing x .200 (5.08) Row Spacing

-2x Ø.128[3.25] **—**.100[2.54]

CARD SLOT ACCEPTS -.054" [1.37] TO .070"[1.78] THICK PCB

| 845/895 SERIES HIGH TEMP CARD EDGE CONNECTO | R |
|---------------------------------------------|---|
| PART NUMBER: 895-068-540-802                |   |

| ACAD REFERENCE NO. 845-ENG-MASTER |                  |       |  |  |
|-----------------------------------|------------------|-------|--|--|
| DRAWN: R.STA.MONICA               | DATE:MAY.16/2017 |       |  |  |
| CHECKED:                          | DATE:            |       |  |  |
| SCALE: 1:2                        | SHEET 1          | OF 2  |  |  |
| DRAWING NUMBER                    |                  | ISSUE |  |  |
| 845-ENG-MASTER                    | 1                |       |  |  |