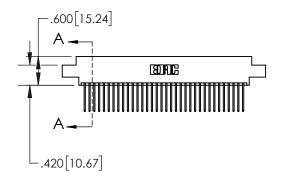

- INSULATOR MATERIAL: THERMOPLASTIC, UL 94V-0
- CONTACT MATERIAL; COPPER TIN ALLOY
  CONTACT PLATING: GOLD ON THE MATING AREA, TIN PLATING
  ON THE CONTACT TAILS, NICKEL UNDERPLATE

1

| .330[8.38]<br>CARD SLOT |                                   |  |  |
|-------------------------|-----------------------------------|--|--|
| -                       | .370[9.40]                        |  |  |
|                         | SECTION A-A                       |  |  |
| .150 [3.8]              | .160[4.06]<br>POINT OF<br>CONTACT |  |  |
| -                       | .200[5.08]                        |  |  |

INSULATOR MATERIAL: THERMOPLASTIC POLYESTER, UL 94V-0 DAP MATERIAL AVAILABLE UPON REQUEST

**Contact Code 558** 

CONTACT MATERIAL; COPPER ALLOY CONTACT PLATING: GOLD ON THE MATING AREA, TIN PLATING ON THE CONTACT TAILS, NICKEL UNDERPLATE

## 845/895 SERIES HIGH TEMP CARD EDGE CONNECTOR CONTACT CODE 555,556,558,559,560 DIMENSIONS

YOUR CONNECTION TO QUALITY & SERVICE

Contact Code 559

|   | ACAD REFERENCE NO   | . 845-ENG-MASTER |
|---|---------------------|------------------|
|   | DRAWN: R.STA.MONICA | DATE:MAY.16/2017 |
|   | CHECKED:            | DATE:            |
|   | SCALE: 1:1          | SHEET 2 OF 2     |
| D | DRAWING NUMBER      | ISSUE            |