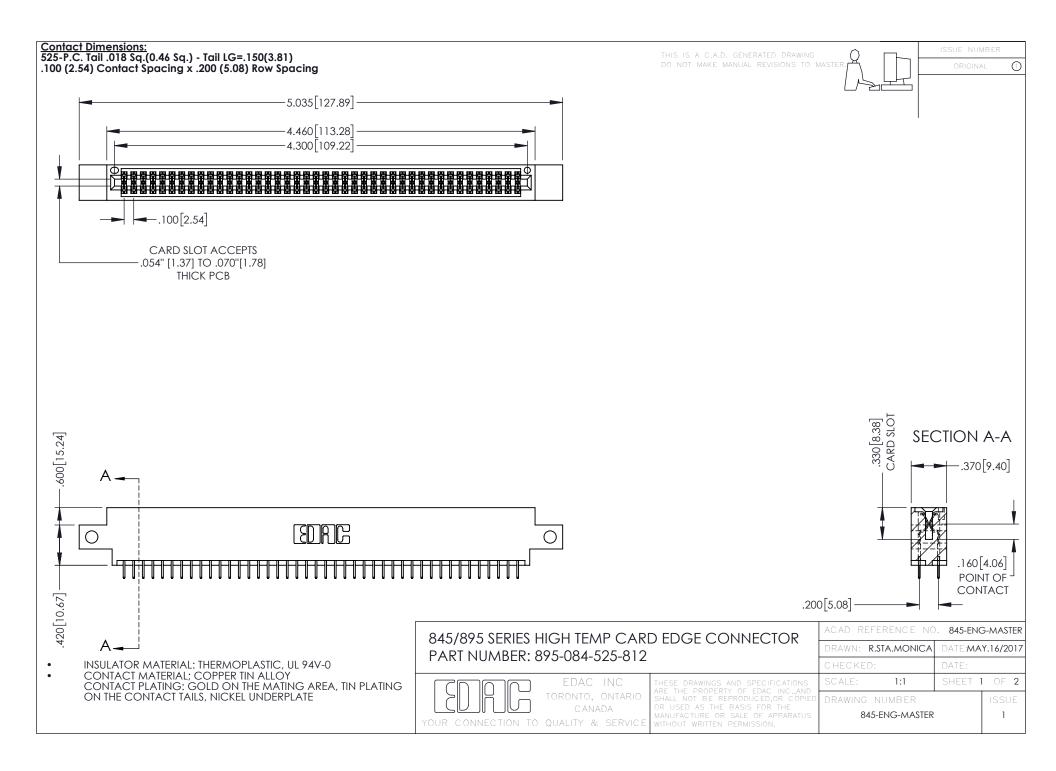

- INSULATOR MATERIAL: THERMOPLASTIC POLYESTER, UL 94V-0 DAP MATERIAL AVAILABLE UPON REQUEST
- CONTACT MATERIAL; COPPER ALLOY

**Contact Code 558** 

CONTACT PLATING: GOLD ON THE MATING AREA, TIN PLATING ON THE CONTACT TAILS, NICKEL UNDERPLATE

## 845/895 SERIES HIGH TEMP CARD EDGE CONNECTOR CONTACT CODE 555,556,558,559,560 DIMENSIONS

YOUR CONNECTION TO QUALITY & SERVICE

Contact Code 559

|   | ACAD REFERENCE NO   | . 845-ENG-MASTER |
|---|---------------------|------------------|
|   | DRAWN: R.STA.MONICA | DATE:MAY.16/2017 |
|   | CHECKED:            | DATE:            |
|   | SCALE: 1:1          | SHEET 2 OF 2     |
| D | DRAWING NUMBER      | ISSUE            |

Contact Code 560

845-ENG-MASTER