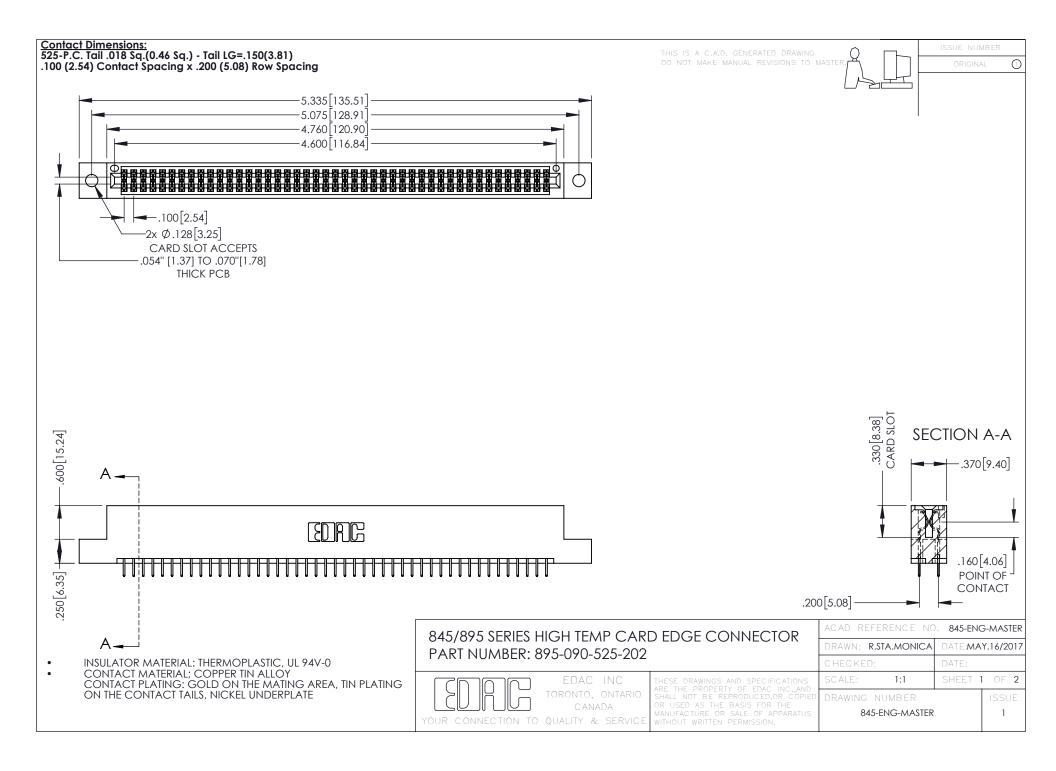

- INSULATOR MATERIAL: THERMOPLASTIC POLYESTER, UL 94V-0 DAP MATERIAL AVAILABLE UPON REQUEST
- CONTACT MATERIAL; COPPER ALLOY

**Contact Code 558** 

CONTACT PLATING: GOLD ON THE MATING AREA, TIN PLATING ON THE CONTACT TAILS, NICKEL UNDERPLATE

## 845/895 SERIES HIGH TEMP CARD EDGE CONNECTOR CONTACT CODE 555,556,558,559,560 DIMENSIONS

YOUR CONNECTION TO QUALITY & SERVICE

Contact Code 559

|   | ACAD REFERENCE NO   | . 845-ENG-MASTER |
|---|---------------------|------------------|
|   | DRAWN: R.STA.MONICA | DATE:MAY.16/2017 |
|   | CHECKED:            | DATE:            |
|   | SCALE: 1:1          | SHEET 2 OF 2     |
| D | DRAWING NUMBER      | ISSUE            |

Contact Code 560

845-ENG-MASTER