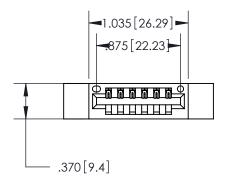

Card Slot Accepts .054 [1.37] to .070 [1.78] Thick P.C. Board .330 [8.38] Card Slot -.160 [4.07] Point of Contact —

846/896 SERIES HIGH TEMP CARD EDGE CONNECTOR PART NUMBER: 896-006-526-112

YOUR CONNECTION TO QUALITY & SERVICE

<u>Contact Dimensions:</u> 526-P.C. Tail .018 Sq. (0.46 Sq.) - Tail LG. =.350 (8.89) .125 (3.18) Contact Spacing x .250 (6.35) Row Spacing

THIS IS A C.A.D. GENERATED DRAWING DO NOT MAKE MANUAL REVISIONS TO MASTER.