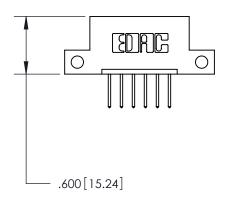

THIS IS A C.A.D. GENERATED DRAWING DO NOT MAKE MANUAL REVISIONS TO MASTER.

ISSUE NUMBER

.165[4.19]

.375 [9.54]

ORIGINAL

1

.060 [1.52] .125(3.18) to .210(5.33) **Outside Tails** .125(3.18) to .210(5.33) **Outside Tails** 