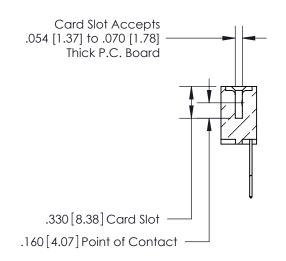

## 846/896 SERIES HIGH TEMP CARD EDGE CONNECTOR CONTACT CODE 555,556,558,559,560 DIMENSIONS

.150 [3.81]

YOUR CONNECTION TO QUALITY & SERVICE

**Contact Code 559** 

**EDAC INC** TORONTO, ONTARIO CANADA

THESE DRAWINGS AND SPECIFICATIONS ARE THE PROPERTY OF EDAC INC.,AND SHALL NOT BE REPRODUCED, OR COPIED OR USED AS THE BASIS FOR THE MANUFACTURE OR SALE OF APPARATUS WITHOUT WRITTEN PERMISSION.

**Contact Code 560** 

INSULATOR MATERIAL: THERMOPLASTIC POLYESTER, UL 94V-0 CONTACT MATERIAL; COPPER, NICKEL, TIN ALLOY CA-725 CONTACT PLATING: GOLD ON THE MATING AREA, TIN-LEAD ON THE CONTACT TAILS, NICKEL UNDERPLATE

**Contact Code 558** 