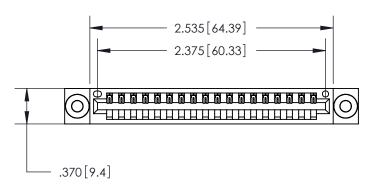

THIS IS A C.A.D. GENERATED DRAWING DO NOT MAKE MANUAL REVISIONS TO MASTER.

| 846/896 SERIES HIGH TEMP CARD EDGE CONNECTO | R |
|---------------------------------------------|---|
| PART NUMBER: 896-018-540-103                |   |

<u>Contact Dimensions:</u> 540-Wire Wrap .025 Sq. (0.64 Sq.) - Tail LG. =.560 (14.22) .125 (3.18) Contact Spacing x .250 (6.35) Row Spacing

- INSULATOR MATERIAL: THERMOPLASTIC POLYESTER, UL 94V-0 CONTACT MATERIAL; COPPER, NICKEL, TIN ALLOY CA-725
- CONTACT PLATING: GOLD ON THE MATING AREA, TIN-LEAD ON THE CONTACT TAILS, NICKEL UNDERPLATE