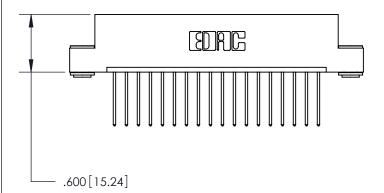

THIS IS A C.A.D. GENERATED DRAWING DO NOT MAKE MANUAL REVISIONS TO MASTER.

ISSUE NUMBER

.165[4.19]

.375 [9.54]

ORIGINAL

1

.060 [1.52] .125(3.18) to .210(5.33) **Outside Tails** .125(3.18) to .210(5.33) **Outside Tails** 