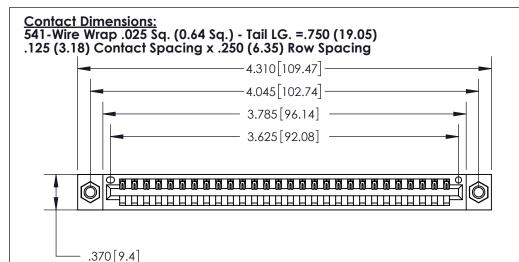

## 846/896 SERIES HIGH TEMP CARD EDGE CONNECTOR PART NUMBER: 896-028-541-607

YOUR CONNECTION TO QUALITY & SERVICE

**EDAC INC** TORONTO, ONTARIO CANADA

THESE DRAWINGS AND SPECIFICATIONS ARE THE PROPERTY OF EDAC INC.,AND SHALL NOT BE REPRODUCED, OR COPIED OR USED AS THE BASIS FOR THE MANUFACTURE OR SALE OF APPARATUS WITHOUT WRITTEN PERMISSION.

| ACAD REFERENCE NO. | 846-ENG-MASTER   |
|--------------------|------------------|
| DRAWN: J.LEE       | DATE: APR. 22/09 |
| CHECKED:           | DATE:            |
| SCALE: 1:1         | SHEET 1 OF 2     |
| DRAWING NUMBER     | ISSUE            |
| 846-ENG-MASTER     | 1                |