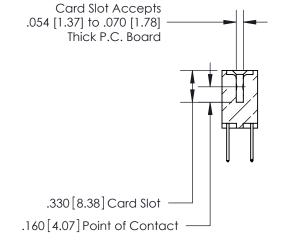

## 846/896 SERIES HIGH TEMP CARD EDGE CONNECTOR CONTACT CODE 555,556,558,559,560 DIMENSIONS

.150 [3.81]

YOUR CONNECTION TO QUALITY & SERVICE

**Contact Code 559** 

**EDAC INC** TORONTO, ONTARIO CANADA

THESE DRAWINGS AND SPECIFICATIONS ARE THE PROPERTY OF EDAC INC.,AND SHALL NOT BE REPRODUCED, OR COPIED OR USED AS THE BASIS FOR THE MANUFACTURE OR SALE OF APPARATUS WITHOUT WRITTEN PERMISSION.

.165[4.19]

.375 [9.54]

ORIGINAL

1

.060 [1.52] .125(3.18) to .210(5.33) **Outside Tails** .125(3.18) to .210(5.33) **Outside Tails** 

**Contact Code 560** 

INSULATOR MATERIAL: THERMOPLASTIC POLYESTER, UL 94V-0 CONTACT MATERIAL; COPPER, NICKEL, TIN ALLOY CA-725 CONTACT PLATING: GOLD ON THE MATING AREA, TIN-LEAD ON THE CONTACT TAILS, NICKEL UNDERPLATE