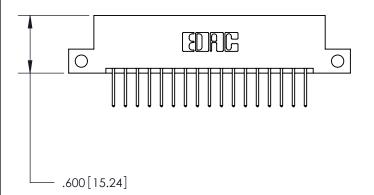

## 846/896 SERIES HIGH TEMP CARD EDGE CONNECTOR PART NUMBER: 896-034-526-212

YOUR CONNECTION TO QUALITY & SERVICE

**EDAC INC** TORONTO, ONTARIO CANADA

THESE DRAWINGS AND SPECIFICATIONS ARE THE PROPERTY OF EDAC INC.,AND SHALL NOT BE REPRODUCED, OR COPIED OR USED AS THE BASIS FOR THE MANUFACTURE OR SALE OF APPARATUS WITHOUT WRITTEN PERMISSION.

INSULATOR MATERIAL: THERMOPLASTIC POLYESTER, UL 94V-0 CONTACT MATERIAL; COPPER, NICKEL, TIN ALLOY CA-725

CONTACT PLATING: GOLD ON THE MATING AREA, TIN-LEAD ON THE CONTACT TAILS, NICKEL UNDERPLATE

THIS IS A C.A.D. GENERATED DRAWING DO NOT MAKE MANUAL REVISIONS TO MASTER.