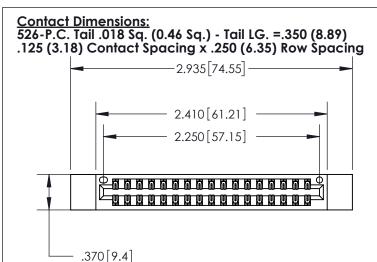

## 846/896 SERIES HIGH TEMP CARD EDGE CONNECTOR PART NUMBER: 896-034-526-212

YOUR CONNECTION TO QUALITY & SERVICE

**EDAC INC** TORONTO, ONTARIO CANADA

THESE DRAWINGS AND SPECIFICATIONS ARE THE PROPERTY OF EDAC INC.,AND SHALL NOT BE REPRODUCED, OR COPIED OR USED AS THE BASIS FOR THE MANUFACTURE OR SALE OF APPARATUS WITHOUT WRITTEN PERMISSION.

INSULATOR MATERIAL: THERMOPLASTIC POLYESTER, UL 94V-0 CONTACT MATERIAL; COPPER, NICKEL, TIN ALLOY CA-725

CONTACT PLATING: GOLD ON THE MATING AREA, TIN-LEAD ON THE CONTACT TAILS, NICKEL UNDERPLATE

THIS IS A C.A.D. GENERATED DRAWING DO NOT MAKE MANUAL REVISIONS TO MASTER.