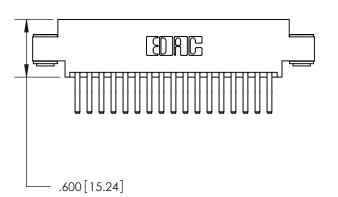

THIS IS A C.A.D. GENERATED DRAWING DO NOT MAKE MANUAL REVISIONS TO MASTER.

ISSUE NUMBER ORIGINAL

846/896 SERIES HIGH TEMP CARD EDGE CONNECTOR PART NUMBER: 896-034-560-803

**EDAC INC** TORONTO, ONTARIO CANADA

THESE DRAWINGS AND SPECIFICATIONS ARE THE PROPERTY OF EDAC INC.,AND SHALL NOT BE REPRODUCED, OR COPIED OR USED AS THE BASIS FOR THE MANUFACTURE OR SALE OF APPARATUS WITHOUT WRITTEN PERMISSION.

| ACAD REFERENCE NO. | 846-ENG-MASTER   |
|--------------------|------------------|
| DRAWN: J.LEE       | DATE: APR. 22/09 |
| CHECKED:           | DATE:            |
| SCALE: 1:1         | SHEET 1 OF 2     |
| DRAWING NUMBER     | ISSUE            |
| 846-ENG-MASTER     | 1                |