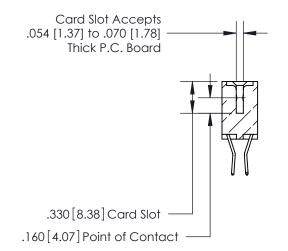

## 846/896 SERIES HIGH TEMP CARD EDGE CONNECTOR CONTACT CODE 555,556,558,559,560 DIMENSIONS

.150 [3.81]

YOUR CONNECTION TO QUALITY & SERVICE

**Contact Code 559** 

**EDAC INC** TORONTO, ONTARIO CANADA

THESE DRAWINGS AND SPECIFICATIONS ARE THE PROPERTY OF EDAC INC.,AND SHALL NOT BE REPRODUCED, OR COPIED OR USED AS THE BASIS FOR THE MANUFACTURE OR SALE OF APPARATUS WITHOUT WRITTEN PERMISSION.