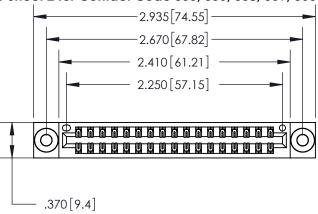

THIS IS A C.A.D. GENERATED DRAWING DO NOT MAKE MANUAL REVISIONS TO MASTER.

ISSUE NUMBER ORIGINAL

846/896 SERIES HIGH TEMP CARD EDGE CONNECTOR PART NUMBER: 896-034-560-803

**EDAC INC** TORONTO, ONTARIO CANADA

THESE DRAWINGS AND SPECIFICATIONS ARE THE PROPERTY OF EDAC INC.,AND SHALL NOT BE REPRODUCED, OR COPIED OR USED AS THE BASIS FOR THE MANUFACTURE OR SALE OF APPARATUS WITHOUT WRITTEN PERMISSION.

| ACAD REFERENCE NO. | 846-ENG-MASTER   |
|--------------------|------------------|
| DRAWN: J.LEE       | DATE: APR. 22/09 |
| CHECKED:           | DATE:            |
| SCALE: 1:1         | SHEET 1 OF 2     |
| DRAWING NUMBER     | ISSUE            |
| 846-ENG-MASTER     | 1                |