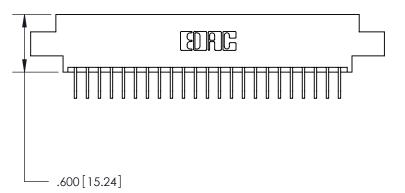

ON THE CONTACT TAILS, NICKEL UNDERPLATE

846/896 SERIES HIGH TEMP CARD EDGE CONNECTOR PART NUMBER: 896-046-558-802

ACAD REFERENCE NO. 846-ENG-MASTER DRAWN: J.LEE DATE: APR. 22/09 CHECKED: DATE: 1:1 SHEET 1 OF 2 ИBER ISSUE IG-MASTER

## 846/896 SERIES HIGH TEMP CARD EDGE CONNECTOR CONTACT CODE 555,556,558,559,560 DIMENSIONS

.150 [3.81]

YOUR CONNECTION TO QUALITY & SERVICE

**Contact Code 559** 

**EDAC INC** TORONTO, ONTARIO CANADA

THESE DRAWINGS AND SPECIFICATIONS ARE THE PROPERTY OF EDAC INC.,AND SHALL NOT BE REPRODUCED, OR COPIED OR USED AS THE BASIS FOR THE MANUFACTURE OR SALE OF APPARATUS WITHOUT WRITTEN PERMISSION.