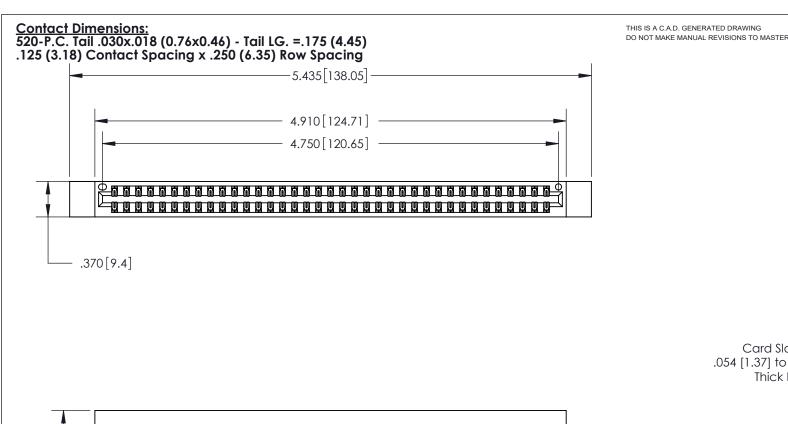

DO NOT MAKE MANUAL REVISIONS TO MASTER.

ORIGINAL

Card Slot Accepts .054 [1.37] to .070 [1.78] Thick P.C. Board .330 [8.38] Card Slot .160 [4.07] Point of Contact -

INSULATOR MATERIAL: THERMOPLASTIC POLYESTER, UL 94V-0 CONTACT MATERIAL; COPPER, NICKEL, TIN ALLOY CA-725

.600 [15.24]

CONTACT PLATING: GOLD ON THE MATING AREA, TIN-LEAD ON THE CONTACT TAILS, NICKEL UNDERPLATE

## 846/896 SERIES HIGH TEMP CARD EDGE CONNECTOR PART NUMBER: 896-074-520-812

YOUR CONNECTION TO QUALITY & SERVICE

**EDAC INC** TORONTO, ONTARIO CANADA

THESE DRAWINGS AND SPECIFICATIONS ARE THE PROPERTY OF EDAC INC.,AND SHALL NOT BE REPRODUCED, OR COPIED OR USED AS THE BASIS FOR THE MANUFACTURE OR SALE OF APPARATUS WITHOUT WRITTEN PERMISSION.