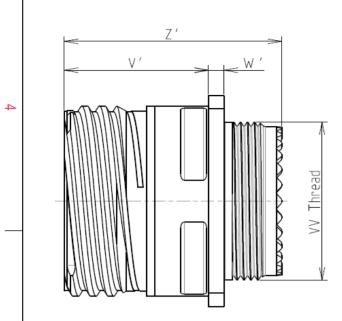

: 2000 hours

8D 0

G

21

J

11

н

F

С

| Connector dimension |             |  |  |
|---------------------|-------------|--|--|
| Dim                 | Nominal     |  |  |
| Р                   | 3.25±0.2    |  |  |
| PP                  | 4.93±0.2    |  |  |
| R1                  | 31.75       |  |  |
| R2                  | 29.36       |  |  |
| S                   | 39.7±0.3    |  |  |
| V'                  | 18.7+1.4/-0 |  |  |
| W'                  | 2.1/4.35    |  |  |
| Ζ'                  | 32 Max      |  |  |
| VV THREAD           | M31x1-6g    |  |  |