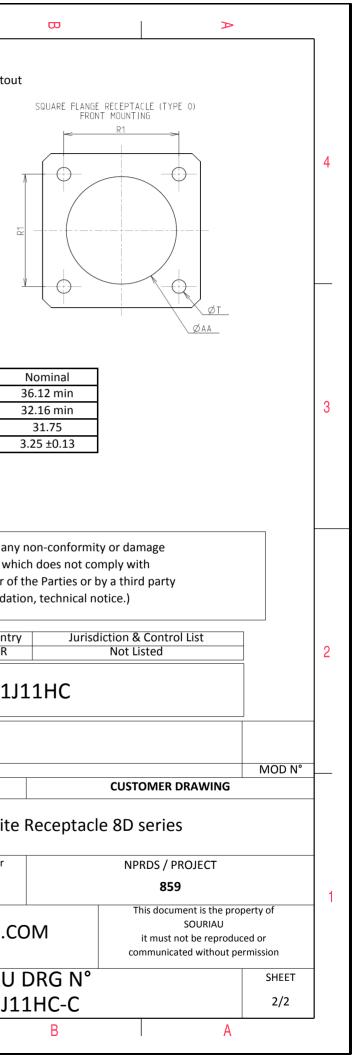

С

| Connector dimension |             |  |  |
|---------------------|-------------|--|--|
| Dim                 | Nominal     |  |  |
| Р                   | 3.25±0.2    |  |  |
| PP                  | 4.93±0.2    |  |  |
| R1                  | 31.75       |  |  |
| R2                  | 29.36       |  |  |
| S                   | 39.7±0.3    |  |  |
| V'                  | 18.7+1.4/-0 |  |  |
| W'                  | 2.1/4.35    |  |  |
| Ζ'                  | 32 Max      |  |  |
| VV THREAD           | M31x1-6g    |  |  |

|          | <b>工</b>                                                                                                                                                                                                         | ۵                                                                                                                                                                                                                                                                                                                                                                                                                                                                                                                                                                                                                                                                                                                                                                            | п – | m | D                  | 0                                         |                                                                                                    |
|----------|------------------------------------------------------------------------------------------------------------------------------------------------------------------------------------------------------------------|------------------------------------------------------------------------------------------------------------------------------------------------------------------------------------------------------------------------------------------------------------------------------------------------------------------------------------------------------------------------------------------------------------------------------------------------------------------------------------------------------------------------------------------------------------------------------------------------------------------------------------------------------------------------------------------------------------------------------------------------------------------------------|-----|---|--------------------|-------------------------------------------|----------------------------------------------------------------------------------------------------|
|          |                                                                                                                                                                                                                  | Contact Layout                                                                                                                                                                                                                                                                                                                                                                                                                                                                                                                                                                                                                                                                                                                                                               |     |   |                    |                                           | Panel Cutout                                                                                       |
| 4        | -x (                                                                                                                                                                                                             | $ \begin{array}{c}                                     $                                                                                                                                                                                                                                                                                                                                                                                                                                                                                                                                                                                                                                                                                                                     |     |   |                    | SQUARE FLANGE RECEPTACLE<br>REAR MOUNTING | (TYPE 0)                                                                                           |
|          | B         +:306 (7.77)           C         +:348 (8.84)           D         +:227 (5.77)           E         +:000 (0.00)           F         -:227 (5.77)           Shell         Arrangement<br>no.         Nu | Contacts<br>(Insert arrangement 21-11)           on         Contact<br>Y-axis         Location           y-axis         position         X-axis         Y-axis<br>(mm)           ID         (mm)         (mm)         (mm)           +.332 (8.43)         G        348 (8.84)        061 (1.55)           +.177 (4.50)         H        306 (7.77)         +.177 (4.50)          661 (1.55)         J        121 (3.07)         +.332 (8.43)          270 (6.86)         K         +.000 (0.00)         +.123 (3.12)          353 (8.97)         L         +.000 (0.00)        115 (.2.92)          270 (6.86)              mber of<br>ntacts         Scitze         Service         Contact         Supersed           11         12         I         All         MS20055- | 5   |   |                    |                                           | ØT.                                                                                                |
| ယ        |                                                                                                                                                                                                                  |                                                                                                                                                                                                                                                                                                                                                                                                                                                                                                                                                                                                                                                                                                                                                                              |     |   |                    |                                           | Dim<br>ØA<br>ØAA<br>R1<br>ØT                                                                       |
|          | _                                                                                                                                                                                                                |                                                                                                                                                                                                                                                                                                                                                                                                                                                                                                                                                                                                                                                                                                                                                                              |     |   |                    |                                           |                                                                                                    |
|          |                                                                                                                                                                                                                  |                                                                                                                                                                                                                                                                                                                                                                                                                                                                                                                                                                                                                                                                                                                                                                              |     |   |                    | due to a use<br>the Specification         | I not be liable for any<br>e of the Products whi<br>ns issued by either of<br>sional recommendatio |
| 2        |                                                                                                                                                                                                                  |                                                                                                                                                                                                                                                                                                                                                                                                                                                                                                                                                                                                                                                                                                                                                                              |     |   |                    |                                           | Country<br>FR                                                                                      |
|          |                                                                                                                                                                                                                  |                                                                                                                                                                                                                                                                                                                                                                                                                                                                                                                                                                                                                                                                                                                                                                              |     |   |                    |                                           | PN: 8D021J                                                                                         |
|          |                                                                                                                                                                                                                  |                                                                                                                                                                                                                                                                                                                                                                                                                                                                                                                                                                                                                                                                                                                                                                              |     |   | A 02               | -11-2016 First Release                    |                                                                                                    |
|          |                                                                                                                                                                                                                  |                                                                                                                                                                                                                                                                                                                                                                                                                                                                                                                                                                                                                                                                                                                                                                              |     |   | ISS<br>Designed Br | DATE Latest modificati<br>y: Date:        |                                                                                                    |
|          |                                                                                                                                                                                                                  |                                                                                                                                                                                                                                                                                                                                                                                                                                                                                                                                                                                                                                                                                                                                                                              |     |   | тп                 | rle                                       | Composite                                                                                          |
| <u> </u> |                                                                                                                                                                                                                  |                                                                                                                                                                                                                                                                                                                                                                                                                                                                                                                                                                                                                                                                                                                                                                              |     |   | SCALE              |                                           | General linear<br>Tolerances:<br>±                                                                 |
|          |                                                                                                                                                                                                                  |                                                                                                                                                                                                                                                                                                                                                                                                                                                                                                                                                                                                                                                                                                                                                                              |     |   | SOU                | RIAU WWW                                  | .SOURIAU.CO                                                                                        |
|          |                                                                                                                                                                                                                  |                                                                                                                                                                                                                                                                                                                                                                                                                                                                                                                                                                                                                                                                                                                                                                              |     | _ | FORMAT<br>A3       |                                           | SOURIAU<br>8D021J1                                                                                 |
|          | Н                                                                                                                                                                                                                | G                                                                                                                                                                                                                                                                                                                                                                                                                                                                                                                                                                                                                                                                                                                                                                            | F   | E | D                  | C                                         |                                                                                                    |