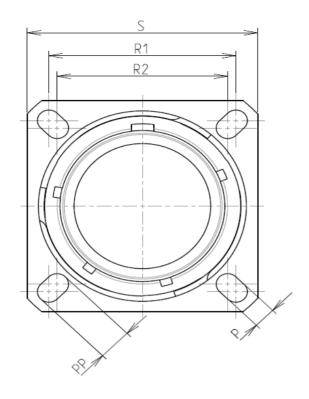

С

| Connector dimension |             |  |  |
|---------------------|-------------|--|--|
| Dim                 | Nominal     |  |  |
| Р                   | 3.25±0.2    |  |  |
| PP                  | 4.93±0.2    |  |  |
| R1                  | 31.75       |  |  |
| R2                  | 29.36       |  |  |
| S                   | 39.7±0.3    |  |  |
| V'                  | 18.7+1.4/-0 |  |  |
| W'                  | 2.1/4.35    |  |  |
| Ζ'                  | 32 Max      |  |  |
| VV THREAD           | M31x1-6g    |  |  |