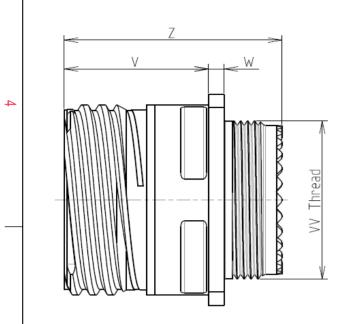

: 51.93 g ± 10%

8D 0

G

21

W

11

S

F

| Connector dimension |               |  |  |
|---------------------|---------------|--|--|
| Dim                 | Nominal       |  |  |
| Р                   | 3.25±0.2      |  |  |
| РР                  | 4.93±0.2      |  |  |
| R1                  | 31.75         |  |  |
| R2                  | 29.36         |  |  |
| S                   | 39.7±0.3      |  |  |
| V                   | 20.07+0/-1.25 |  |  |
| W                   | 2.1/3.2       |  |  |
| Z                   | 31.5 Max      |  |  |
| VV THREAD           | M31x1-6g      |  |  |