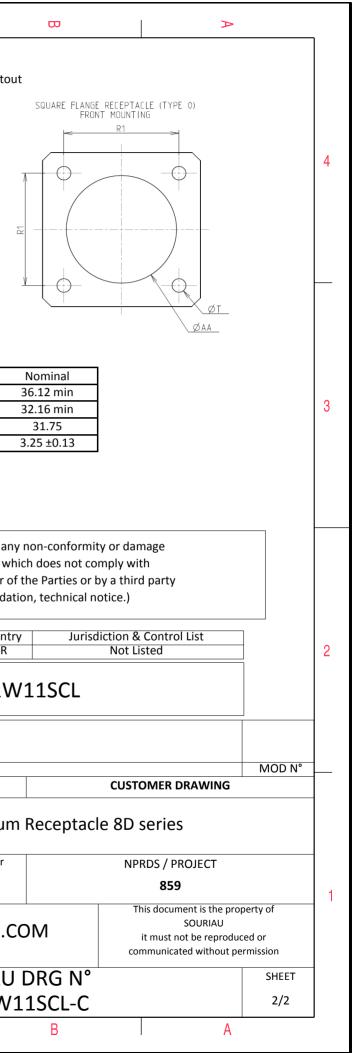

| Connector dimension |               |  |  |
|---------------------|---------------|--|--|
| Dim                 | Nominal       |  |  |
| Р                   | 3.25±0.2      |  |  |
| РР                  | 4.93±0.2      |  |  |
| R1                  | 31.75         |  |  |
| R2                  | 29.36         |  |  |
| S                   | 39.7±0.3      |  |  |
| V                   | 20.07+0/-1.25 |  |  |
| W                   | 2.1/3.2       |  |  |
| Z                   | 31.5 Max      |  |  |
| VV THREAD           | M31x1-6g      |  |  |

| Φ                                                                                                             |                               | A               |   |  |
|---------------------------------------------------------------------------------------------------------------|-------------------------------|-----------------|---|--|
|                                                                                                               |                               |                 | 4 |  |
| S EXAMPLE                                                                                                     |                               |                 | 3 |  |
| any non-conformit<br>which does not co<br>or of the Parties or b<br>idation, technical n<br>intry Jurisc<br>R | mply with<br>by a third party | ist             | 2 |  |
| W11SCL                                                                                                        |                               |                 |   |  |
|                                                                                                               |                               |                 |   |  |
|                                                                                                               | CUSTOMER DR                   | MOD N°<br>AWING |   |  |
| um Receptacle 8D series                                                                                       |                               |                 |   |  |
| ar                                                                                                            | NPRDS / PROJECT<br>859        |                 |   |  |
| COM This document is the property of SOURIAU it must not be reproduced or communicated without permission     |                               |                 |   |  |
| U DRG N°                                                                                                      | 1                             | SHEET           |   |  |
| N11SCL-C<br>B                                                                                                 |                               | A               | J |  |
|                                                                                                               |                               |                 |   |  |