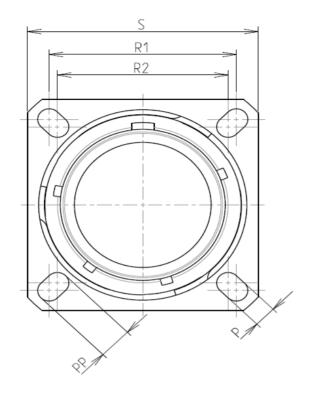

| Connector dimension |               |  |  |
|---------------------|---------------|--|--|
| Dim                 | Nominal       |  |  |
| Р                   | 3.25±0.2      |  |  |
| РР                  | 4.93±0.2      |  |  |
| R1                  | 31.75         |  |  |
| R2                  | 29.36         |  |  |
| S                   | 39.7±0.3      |  |  |
| V                   | 20.07+0/-1.25 |  |  |
| W                   | 2.1/3.2       |  |  |
| Z                   | 31.5 Max      |  |  |
| VV THREAD           | M31x1-6g      |  |  |