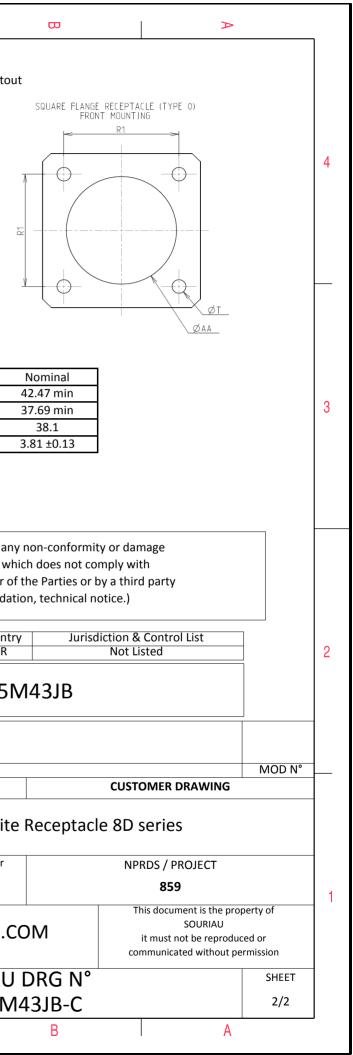

F

| Dim       | Nominal     |
|-----------|-------------|
| Р         | 3.91±0.2    |
| PP        | 6.15±0.2    |
| R1        | 38.1        |
| R2        | 34.93       |
| S         | 46±0.3      |
| V'        | 18.7+1.4/-0 |
| W'        | 2.1/4.35    |
| Ζ'        | 32 Max      |
| /V THREAD | M37x1-6g    |

| r | Ŧ                                                                                                                                                                                               | G                                                                                                                                                                                                                                                                                                                                                                                                                                                                                                                                                                                                                                                      | <del>ات</del> | m | D                       | 0                                                                                                                                         |
|---|-------------------------------------------------------------------------------------------------------------------------------------------------------------------------------------------------|--------------------------------------------------------------------------------------------------------------------------------------------------------------------------------------------------------------------------------------------------------------------------------------------------------------------------------------------------------------------------------------------------------------------------------------------------------------------------------------------------------------------------------------------------------------------------------------------------------------------------------------------------------|---------------|---|-------------------------|-------------------------------------------------------------------------------------------------------------------------------------------|
|   |                                                                                                                                                                                                 | Contact Layout                                                                                                                                                                                                                                                                                                                                                                                                                                                                                                                                                                                                                                         |               |   |                         | Panel Cuto                                                                                                                                |
| 4 | -                                                                                                                                                                                               | $\begin{array}{c} \varepsilon \\ \hline \\$                                                                                                                                                                                                                                                                                                                                                                                                                                                                                                                            |               |   | Λ                       | SQUARE FLANGE RECEPTACLE (TYPE 0)<br>REAR MOUNTING                                                                                        |
|   | B +.203 (5.16)<br>C +.324 (8.23)<br>D +.424 (10.77)<br>E +.403 (12.52)                                                                                                                          | Contacts<br>(Insert arrangement 25-43)    Y-axis<br>(mm)  Contact<br>position ID  Location    Y-axis<br>(mm)  Contact<br>position ID  X-axis<br>(mm)  Y-axis<br>(mm)    +531 (13.49)  Z 069 (1.75)  +.531 (13.49    +425 (12.57)  a  +.172 (4.37)  +.534 (8.74)    +225 (5.51)  d  +.324 (8.74) 000 (0.00)    +205 (5.21)  d  +.344 (8.74) 172 (4.37)    -069 (1.75)  g  +.172 (4.37) 344 (8.74)    -069 (1.75)  f  +.000 (0.00) 344 (8.74)    -205 (5.21)  g 172 (4.37) 344 (8.74)    -206 (1.75)  f  +.000 (0.00) 344 (8.74)    -205 (5.21)  g 172 (4.37) 344 (8.74)    -226 (8.28)  h 344 (8.74) 107 (4.37)    -326 (8.28)  h 344 (8.74) 000 (0.00) |               |   | £<br>⊻                  |                                                                                                                                           |
| ى | L + 203 (5.16)<br>M + 200 (0.00)<br>N -203 (5.16)<br>P -324 (8.23)<br>R -424 (10.77)<br>S -493 (12.52)<br>T -533 (13.49)<br>U -533 (13.49)<br>V -493 (12.52)<br>W -424 (10.77)<br>X -322 (8.23) | $\begin{array}{c ccccccccccccccccccccccccccccccccccc$                                                                                                                                                                                                                                                                                                                                                                                                                                                                                                                                                                                                  |               |   |                         | Dim<br>ØA<br>ØAA<br>R1<br>ØT                                                                                                              |
|   | size no. cont<br>25 -43 2                                                                                                                                                                       | Der of<br>acts  Size<br>contacts  Service<br>rating  Contact<br>location  Supersedes    0  16  I <u>a.b.c.d.e.f.g.h.k.m</u><br><u>n.p.g.f.s.luvw.x</u> MS20057-43    3  20  All others  MS20057-43                                                                                                                                                                                                                                                                                                                                                                                                                                                     | -             |   |                         |                                                                                                                                           |
|   |                                                                                                                                                                                                 |                                                                                                                                                                                                                                                                                                                                                                                                                                                                                                                                                                                                                                                        |               |   |                         | SOURIAU shall not be liable for an<br>due to a use of the Products w<br>the Specifications issued by either o<br>(professional recommenda |
| N |                                                                                                                                                                                                 |                                                                                                                                                                                                                                                                                                                                                                                                                                                                                                                                                                                                                                                        |               |   |                         |                                                                                                                                           |
|   |                                                                                                                                                                                                 |                                                                                                                                                                                                                                                                                                                                                                                                                                                                                                                                                                                                                                                        |               |   | A 14-10-2               | PN: 8D025                                                                                                                                 |
| _ |                                                                                                                                                                                                 |                                                                                                                                                                                                                                                                                                                                                                                                                                                                                                                                                                                                                                                        |               |   | ISS DAT<br>Designed By: | E Latest modification - by<br>Date:                                                                                                       |
|   |                                                                                                                                                                                                 |                                                                                                                                                                                                                                                                                                                                                                                                                                                                                                                                                                                                                                                        |               |   | TITLE                   | Composite                                                                                                                                 |
| - |                                                                                                                                                                                                 |                                                                                                                                                                                                                                                                                                                                                                                                                                                                                                                                                                                                                                                        |               |   | SCALE<br>NA             | General linear<br>Tolerances:<br>±                                                                                                        |
|   |                                                                                                                                                                                                 |                                                                                                                                                                                                                                                                                                                                                                                                                                                                                                                                                                                                                                                        |               |   | SOURIA                  | WWW.SOURIAU.C                                                                                                                             |
|   |                                                                                                                                                                                                 |                                                                                                                                                                                                                                                                                                                                                                                                                                                                                                                                                                                                                                                        |               |   | FORMAT<br>A3            | SOURIAU<br>8D025N                                                                                                                         |
|   | Н                                                                                                                                                                                               | G                                                                                                                                                                                                                                                                                                                                                                                                                                                                                                                                                                                                                                                      | F             | E | D                       | C                                                                                                                                         |