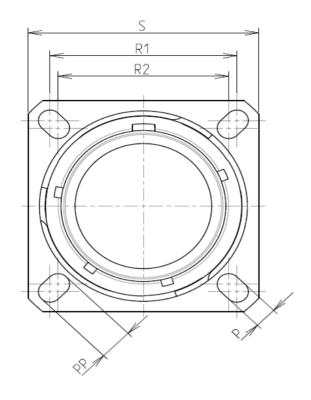

F

| Dim       | Nominal     |
|-----------|-------------|
| Р         | 3.91±0.2    |
| PP        | 6.15±0.2    |
| R1        | 38.1        |
| R2        | 34.93       |
| S         | 46±0.3      |
| V'        | 18.7+1.4/-0 |
| W'        | 2.1/4.35    |
| Ζ'        | 32 Max      |
| /V THREAD | M37x1-6g    |