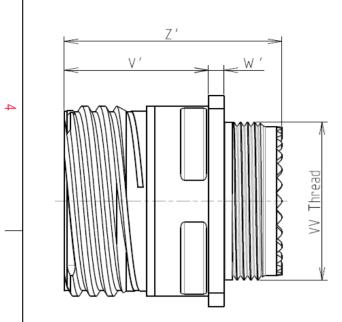

F

| Dim       | Nominal     |
|-----------|-------------|
| Р         | 3.91±0.2    |
| PP        | 6.15±0.2    |
| R1        | 38.1        |
| R2        | 34.93       |
| S         | 46±0.3      |
| V'        | 18.7+1.4/-0 |
| W'        | 2.1/4.35    |
| Ζ'        | 32 Max      |
| /V THREAD | M37x1-6g    |