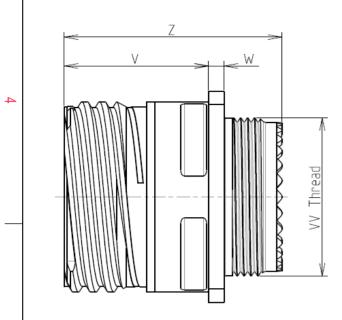

: 68.56 g ± 10%

| Connector dimension |               |  |  |
|---------------------|---------------|--|--|
| Dim                 | Nominal       |  |  |
| Р                   | 3.91±0.2      |  |  |
| PP                  | 6.15±0.2      |  |  |
| R1                  | 38.1          |  |  |
| R2                  | 34.93         |  |  |
| S                   | 46±0.3        |  |  |
| V                   | 20.07+0/-1.25 |  |  |
| W                   | 2.1/3.2       |  |  |
| Z                   | 31.5 Max      |  |  |
| VV THREAD           | M37x1-6g      |  |  |