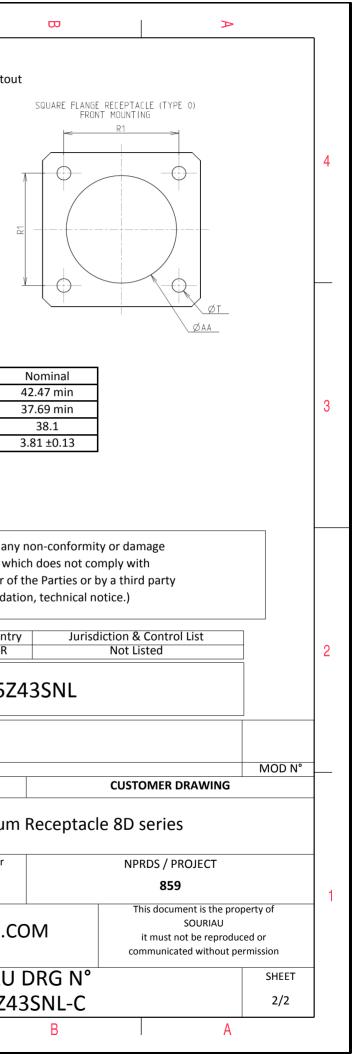

: 68.56 g ± 10%

| Connector dimension |               |  |  |
|---------------------|---------------|--|--|
| Dim                 | Nominal       |  |  |
| Р                   | 3.91±0.2      |  |  |
| PP                  | 6.15±0.2      |  |  |
| R1                  | 38.1          |  |  |
| R2                  | 34.93         |  |  |
| S                   | 46±0.3        |  |  |
| V                   | 20.07+0/-1.25 |  |  |
| W                   | 2.1/3.2       |  |  |
| Z                   | 31.5 Max      |  |  |
| VV THREAD           | M37x1-6g      |  |  |

| r | т                                                                                                                                                                                                                                | G                                                                                                                                                                                                                                                                                                                                                                                                                                                                                                                                                                                                                                                                                                                                                                                                                                                   | <del>ات</del> | m | U                                       | 0                                                                                                           |                               |
|---|----------------------------------------------------------------------------------------------------------------------------------------------------------------------------------------------------------------------------------|-----------------------------------------------------------------------------------------------------------------------------------------------------------------------------------------------------------------------------------------------------------------------------------------------------------------------------------------------------------------------------------------------------------------------------------------------------------------------------------------------------------------------------------------------------------------------------------------------------------------------------------------------------------------------------------------------------------------------------------------------------------------------------------------------------------------------------------------------------|---------------|---|-----------------------------------------|-------------------------------------------------------------------------------------------------------------|-------------------------------|
|   |                                                                                                                                                                                                                                  | Contact Layout                                                                                                                                                                                                                                                                                                                                                                                                                                                                                                                                                                                                                                                                                                                                                                                                                                      |               |   |                                         | Ра                                                                                                          | nel Cutout                    |
| 4 | -                                                                                                                                                                                                                                |                                                                                                                                                                                                                                                                                                                                                                                                                                                                                                                                                                                                                                                                                                                                                                                                                                                     |               |   | A                                       | SQUARE FLANGE RECEPTACLE (TYPE 0)<br>REAR MOUNTING                                                          |                               |
|   | B +.203 (5.16)<br>C +.324 (8.23)<br>D +.424 (10.77)<br>E +.493 (12.52)                                                                                                                                                           | Contacts<br>(Insert arrangement 25-43)       Contact<br>position ID     Location       Y-axis<br>(mm)     Y-axis<br>position ID       X-axis<br>(mm)     Y-axis<br>(mm)       + 531 (13.49)     Z     -069 (1.75)     + 531 (13.49)       + 495 (12.57)     a     + 172 (4.37)     -344 (8.74)       + 495 (12.57)     a     + 172 (4.37)     -344 (8.74)       + 495 (12.57)     a     + 172 (4.37)     -344 (8.74)       + 205 (5.21)     g     + 172 (4.37)     -344 (8.74)       - 069 (1.75)     g     + 172 (4.37)     -344 (8.74)     -000 (0.00)     -344 (8.74)     -344 (8.74)     -344 (8.74)     -344 (8.74)     -344 (8.74)     -344 (8.74)     -344 (8.74)     -344 (8.74)     -344 (8.74)     -344 (8.74)     -344 (8.74)     -344 (8.74)     -344 (8.74)     -344 (8.74)     -344 (8.74)     -344 (8.74)     -344 (8.74)     -344 ( |               |   | *<br>*                                  |                                                                                                             | <u>1</u>                      |
| ω | M     +.000 (0.00)       N     -202 (5.16)       P    324 (8.23)       R    424 (10.77)       S    493 (12.52)       T    531 (13.49)       U    531 (13.49)       V    493 (12.52)       W    423 (10.77)       X    324 (8.23) | $\begin{array}{c ccccccccccccccccccccccccccccccccccc$                                                                                                                                                                                                                                                                                                                                                                                                                                                                                                                                                                                                                                                                                                                                                                                               |               |   |                                         | Dim<br>ØA<br>ØAA<br>R1<br>ØT                                                                                |                               |
|   | size no. cont<br>25 -43 21                                                                                                                                                                                                       | abcdofabkm                                                                                                                                                                                                                                                                                                                                                                                                                                                                                                                                                                                                                                                                                                                                                                                                                                          |               |   |                                         |                                                                                                             |                               |
|   |                                                                                                                                                                                                                                  |                                                                                                                                                                                                                                                                                                                                                                                                                                                                                                                                                                                                                                                                                                                                                                                                                                                     |               |   |                                         | SOURIAU shall not be liab<br>due to a use of the Pro<br>the Specifications issued by<br>(professional recor | oducts whi<br>v either of     |
| C |                                                                                                                                                                                                                                  |                                                                                                                                                                                                                                                                                                                                                                                                                                                                                                                                                                                                                                                                                                                                                                                                                                                     |               |   |                                         | PN: 8D                                                                                                      | Country<br>FR<br>025Z4        |
|   |                                                                                                                                                                                                                                  |                                                                                                                                                                                                                                                                                                                                                                                                                                                                                                                                                                                                                                                                                                                                                                                                                                                     |               |   | A 10-10-202<br>ISS DATE<br>Designed By: | 16 First Release<br>Latest modification - by<br>Date:                                                       |                               |
|   |                                                                                                                                                                                                                                  |                                                                                                                                                                                                                                                                                                                                                                                                                                                                                                                                                                                                                                                                                                                                                                                                                                                     |               |   | SCALE<br>NA                             | Generation Generation                                                                                       | ninium<br>al linear<br>ances: |
|   |                                                                                                                                                                                                                                  |                                                                                                                                                                                                                                                                                                                                                                                                                                                                                                                                                                                                                                                                                                                                                                                                                                                     |               |   | SOURIAU                                 |                                                                                                             |                               |
|   |                                                                                                                                                                                                                                  |                                                                                                                                                                                                                                                                                                                                                                                                                                                                                                                                                                                                                                                                                                                                                                                                                                                     |               |   | FORMAT<br>A3                            |                                                                                                             | RIAU<br>)25Z43                |
|   | Н                                                                                                                                                                                                                                | G                                                                                                                                                                                                                                                                                                                                                                                                                                                                                                                                                                                                                                                                                                                                                                                                                                                   | F             | E | D                                       | C                                                                                                           |                               |