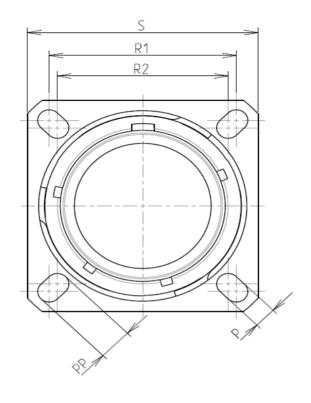

: 68.56 g ± 10%

| Connector dimension |               |  |  |
|---------------------|---------------|--|--|
| Dim                 | Nominal       |  |  |
| Р                   | 3.91±0.2      |  |  |
| PP                  | 6.15±0.2      |  |  |
| R1                  | 38.1          |  |  |
| R2                  | 34.93         |  |  |
| S                   | 46±0.3        |  |  |
| V                   | 20.07+0/-1.25 |  |  |
| W                   | 2.1/3.2       |  |  |
| Z                   | 31.5 Max      |  |  |
| VV THREAD           | M37x1-6g      |  |  |