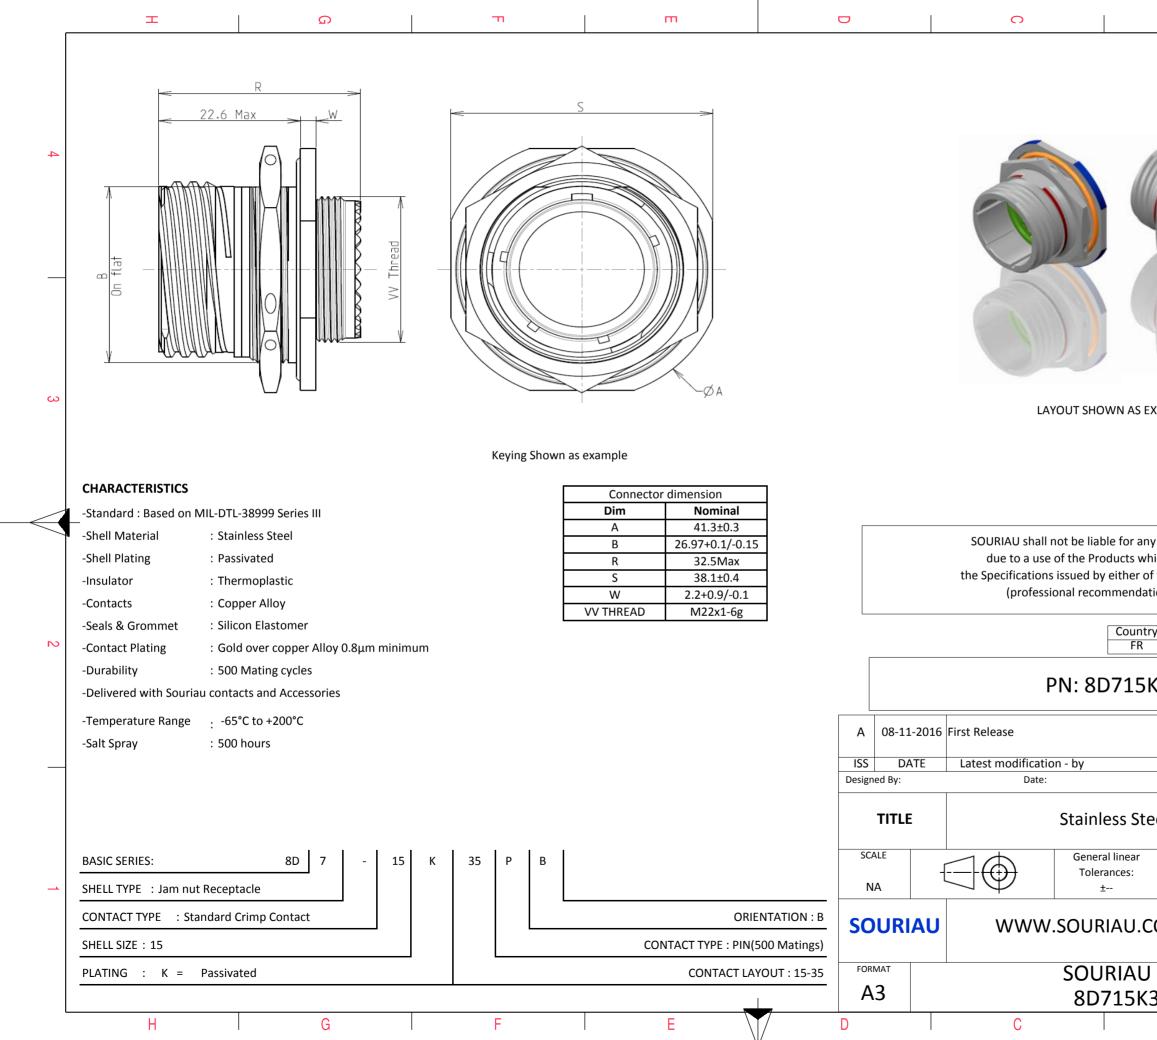

| σ                                                                                                                                  | נ               |              |                | А           |          |        |   |  |
|------------------------------------------------------------------------------------------------------------------------------------|-----------------|--------------|----------------|-------------|----------|--------|---|--|
|                                                                                                                                    |                 |              |                |             |          |        |   |  |
|                                                                                                                                    |                 |              |                |             |          |        |   |  |
|                                                                                                                                    |                 |              |                |             |          |        |   |  |
|                                                                                                                                    |                 |              |                |             |          |        | 4 |  |
|                                                                                                                                    | 2               |              |                |             |          |        |   |  |
| S EXAMPLE                                                                                                                          |                 |              |                |             |          |        | 3 |  |
|                                                                                                                                    |                 |              |                |             |          |        |   |  |
|                                                                                                                                    |                 |              |                |             |          |        |   |  |
|                                                                                                                                    |                 |              |                |             | ]        | -      |   |  |
| any non-conformity or damage<br>which does not comply with<br>or of the Parties or by a third party<br>udation, technical notice.) |                 |              |                |             |          |        |   |  |
| untry                                                                                                                              | Jurisc          | liction & Co | ntrol Lis      | t           | ]        |        |   |  |
| FR                                                                                                                                 |                 | Not Listed   |                |             |          |        | 2 |  |
| 5K35P                                                                                                                              | В               |              |                |             |          |        |   |  |
|                                                                                                                                    |                 |              |                |             | 1        |        |   |  |
|                                                                                                                                    |                 |              |                |             | MOI      | D N° _ |   |  |
|                                                                                                                                    |                 | CUSTOM       |                | WING        |          |        |   |  |
| Steel Re                                                                                                                           | cepta           | icle 8D s    | eries          |             |          |        |   |  |
| ar                                                                                                                                 | NPRDS / PROJECT |              |                |             |          |        |   |  |
|                                                                                                                                    |                 |              | 859<br>ocument | is the prop | perty of |        | 1 |  |
| J.COM                                                                                                                              | COURIALI        |              |                |             |          |        |   |  |
| U DRO                                                                                                                              | 6 N°            | comm         |                |             | SHE      | ET     |   |  |
| K35PE                                                                                                                              |                 |              |                |             | 1/       | ′2     |   |  |
| В                                                                                                                                  |                 |              |                | А           |          |        |   |  |
|                                                                                                                                    |                 |              |                |             |          |        |   |  |