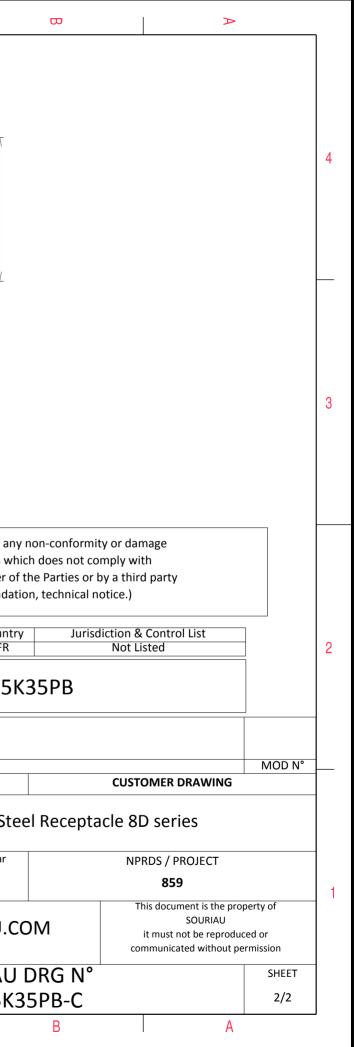

|          |                                                                                                                                                                                                                        | ۵                                                                                                                                                                                                                                                                                                                                                                                                                                                            | וד | m | D            | 0                                                                                                                                                  |  |  |
|----------|------------------------------------------------------------------------------------------------------------------------------------------------------------------------------------------------------------------------|--------------------------------------------------------------------------------------------------------------------------------------------------------------------------------------------------------------------------------------------------------------------------------------------------------------------------------------------------------------------------------------------------------------------------------------------------------------|----|---|--------------|----------------------------------------------------------------------------------------------------------------------------------------------------|--|--|
|          |                                                                                                                                                                                                                        | Contact Layout                                                                                                                                                                                                                                                                                                                                                                                                                                               |    |   |              | Panel cutout                                                                                                                                       |  |  |
| 4        | ×                                                                                                                                                                                                                      |                                                                                                                                                                                                                                                                                                                                                                                                                                                              |    |   |              | JAM NUT RECEPTACLE (TYPE 7)                                                                                                                        |  |  |
|          | Contact<br>position ID  Loca    1  +.045 (1.14)    2  +.123 (3.14)    3  +.211 (5.36)    4  +.254 (6.45)    5 200 (0.70)    6  +.247 (6.27)    7  +.200 (5.030)    8  +.130 (3.30)    9  +.045 (1.14)    10 045 (1.14) | Contacts<br>(Inset arrangement 15-35)    ation  Contact<br>position ID  Location    *Y-axis  (mm)  (mm)    +262 (6.65)  20  +.123 (3.12)  +.119 (3.02)    +217 (5.51)  21  +.170 (4.32) 050 (1.27)    +080 (2.03)  23  +.123 (3.12) 127 (3.23)    -010 (25)  24 045 (1.14) 172 (4.37)    -175 (4.45)  26 045 (1.14) 172 (3.23)    -252 (5.89)  27 170 (4.32) 050 (1.27)    -262 (6.65)  28 170 (4.32) 050 (1.27)    -262 (6.65)  29 123 (3.12)  +.119 (3.02) |    |   |              | Max. thickness panel for receptacle:Type 7: 3.2 mm                                                                                                 |  |  |
| ယ        | 11  -130 (3.30)    12  -200 (5.08)    13  -247 (6.27)    14  -266 (6.76)    15  -254 (6.47)    16  -211 (5.36)    17  -123 (3.12)    18  -045 (1.14)    19  +.045 (1.14)                                               | $\begin{array}{rrrrrrrrrrrrrrrrrrrrrrrrrrrrrrrrrrrr$                                                                                                                                                                                                                                                                                                                                                                                                         |    |   |              | Dim  Nominal    B  27.56+0/-0.25    ØC  28.83+0.25/-0                                                                                              |  |  |
|          | 10 -30                                                                                                                                                                                                                 | 3/ 22U M All M32/528-35                                                                                                                                                                                                                                                                                                                                                                                                                                      |    |   |              |                                                                                                                                                    |  |  |
|          | _                                                                                                                                                                                                                      |                                                                                                                                                                                                                                                                                                                                                                                                                                                              |    |   |              | SOURIAU shall not be liable for any<br>due to a use of the Products whi<br>the Specifications issued by either of<br>(professional recommendation) |  |  |
| N        |                                                                                                                                                                                                                        |                                                                                                                                                                                                                                                                                                                                                                                                                                                              |    |   |              |                                                                                                                                                    |  |  |
|          |                                                                                                                                                                                                                        |                                                                                                                                                                                                                                                                                                                                                                                                                                                              |    |   |              | -2016 First Release<br>TE Latest modification - by                                                                                                 |  |  |
|          |                                                                                                                                                                                                                        |                                                                                                                                                                                                                                                                                                                                                                                                                                                              |    |   | Designed By: | Date:                                                                                                                                              |  |  |
|          |                                                                                                                                                                                                                        |                                                                                                                                                                                                                                                                                                                                                                                                                                                              |    |   | TITLE        | Stainless Ste                                                                                                                                      |  |  |
| <b>_</b> |                                                                                                                                                                                                                        |                                                                                                                                                                                                                                                                                                                                                                                                                                                              |    |   | SCALE<br>NA  | General linear<br>Tolerances:                                                                                                                      |  |  |
|          |                                                                                                                                                                                                                        |                                                                                                                                                                                                                                                                                                                                                                                                                                                              |    |   | SOURI        | SOURIAU WWW.SOURIAU.CO                                                                                                                             |  |  |
|          |                                                                                                                                                                                                                        |                                                                                                                                                                                                                                                                                                                                                                                                                                                              |    |   | FORMAT<br>A3 | SOURIAU<br>8D715K3                                                                                                                                 |  |  |
|          | Н                                                                                                                                                                                                                      | G                                                                                                                                                                                                                                                                                                                                                                                                                                                            | F  | E | D            | C                                                                                                                                                  |  |  |