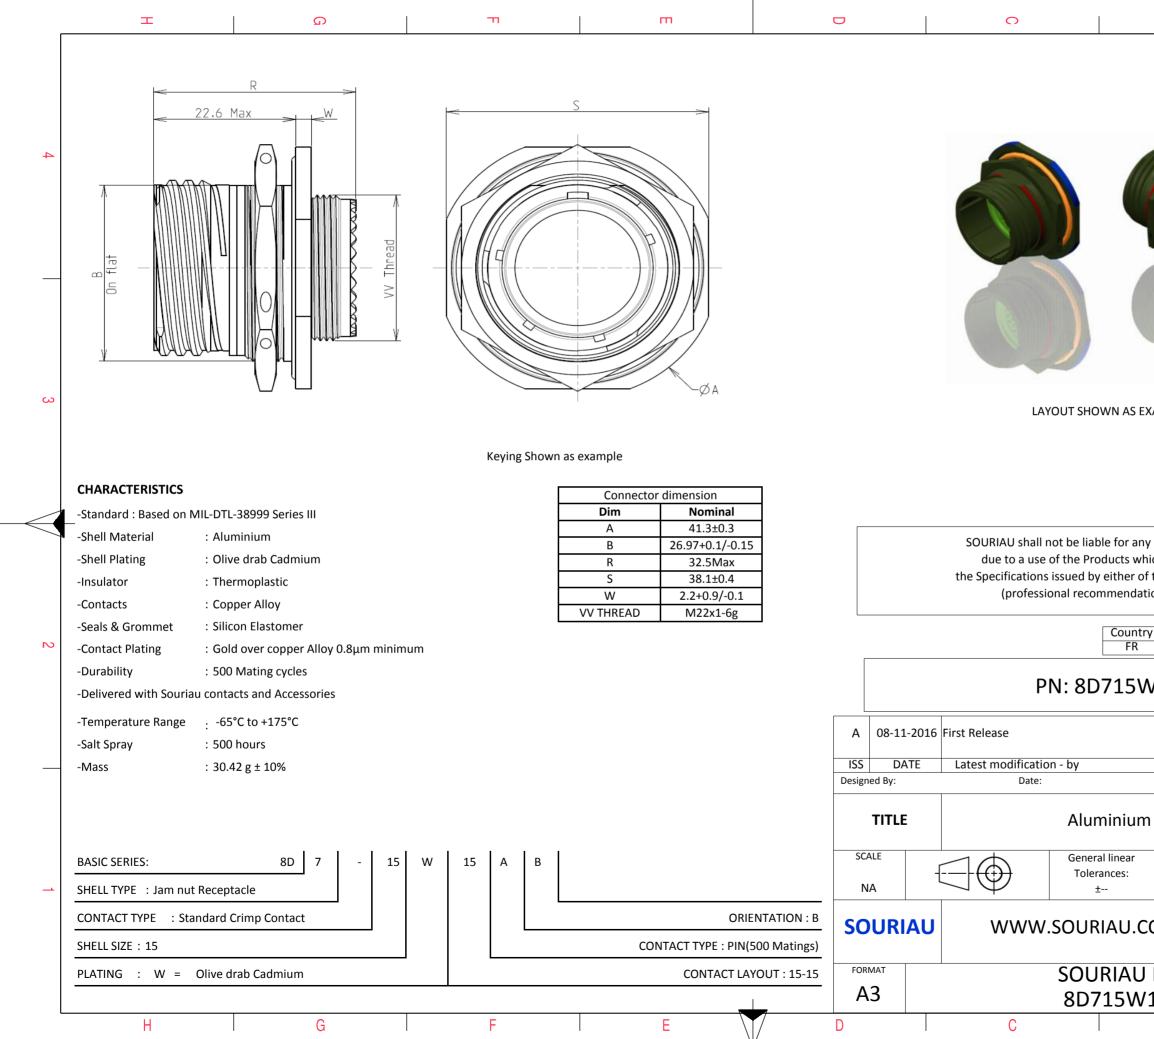

|                                                                                                                                    | Φ                                    |                               | A                                              |        |   |  |
|------------------------------------------------------------------------------------------------------------------------------------|--------------------------------------|-------------------------------|------------------------------------------------|--------|---|--|
|                                                                                                                                    |                                      |                               |                                                |        |   |  |
|                                                                                                                                    |                                      |                               |                                                |        |   |  |
|                                                                                                                                    |                                      |                               |                                                |        |   |  |
| Â                                                                                                                                  | P                                    |                               |                                                |        | 4 |  |
| 4                                                                                                                                  |                                      |                               |                                                |        |   |  |
|                                                                                                                                    |                                      |                               |                                                |        |   |  |
|                                                                                                                                    |                                      |                               |                                                |        |   |  |
|                                                                                                                                    |                                      |                               |                                                |        |   |  |
| S EXA                                                                                                                              | AMPLE                                |                               |                                                |        | 3 |  |
|                                                                                                                                    |                                      |                               |                                                |        |   |  |
|                                                                                                                                    |                                      |                               |                                                |        |   |  |
| any non-conformity or damage<br>which does not comply with<br>or of the Parties or by a third party<br>adation, technical notice.) |                                      |                               |                                                |        |   |  |
| intry<br>R                                                                                                                         | Jurisd                               | liction & Contr<br>Not Listed | ol List                                        | ]      | 2 |  |
|                                                                                                                                    | /15AB                                | NOT LISTED                    |                                                |        | 2 |  |
|                                                                                                                                    |                                      |                               |                                                |        | - |  |
|                                                                                                                                    |                                      |                               |                                                |        | - |  |
|                                                                                                                                    |                                      | CUSTOMER                      | DRAWING                                        | MOD N° |   |  |
| um                                                                                                                                 | n Receptacle 8D series               |                               |                                                |        |   |  |
| ar                                                                                                                                 | NPRDS / PROJECT                      |                               |                                                |        |   |  |
|                                                                                                                                    | 859 This document is the property of |                               |                                                |        |   |  |
| J.COM                                                                                                                              |                                      |                               | SOURIAU<br>not be reproduc<br>ated without per |        |   |  |
| U DRG N°                                                                                                                           |                                      | 1                             |                                                | SHEET  |   |  |
| W1                                                                                                                                 | 5AB-C                                |                               |                                                | 1/2    | J |  |
|                                                                                                                                    | В                                    |                               | А                                              |        |   |  |
|                                                                                                                                    |                                      |                               |                                                |        |   |  |