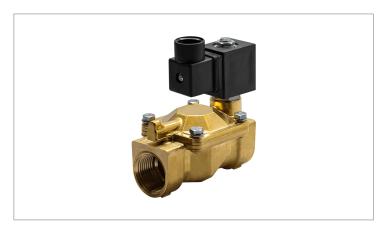

## **DKSV235**

Normally closed, pilot operated, 2-way solenoid valve with brass body and 1" connections

| Valve                |                                       |  |
|----------------------|---------------------------------------|--|
| Pipe size:           | 1" NPT                                |  |
| Operating pressure:  | 3–230 psi                             |  |
| Flow coefficient:    | 13 Cv                                 |  |
| Media temperature:   | 15–195 °F                             |  |
| Ambient temperature: | -5–140 °F                             |  |
| Suggested usage:     | Air, inert gas, water                 |  |
| Operation:           | 2-way, normally closed solenoid valve |  |
| Mechanism:           | Pilot operated                        |  |
| Manual override:     | No                                    |  |
| Pipe gender:         | Female                                |  |
| Orifice size:        | 1"                                    |  |
| Design pressure:     | 330 psi                               |  |
| Media viscosity:     | 12 cSt                                |  |