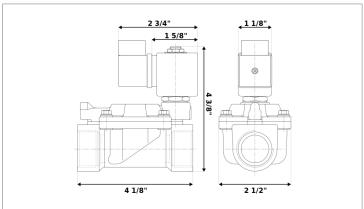

## **DKSV235**

Normally closed, pilot operated, 2-way solenoid valve with brass body and 1" connections

| Valve                |                                       |  |
|----------------------|---------------------------------------|--|
| Pipe size:           | 1" NPT                                |  |
| Operating pressure:  | 3–230 psi                             |  |
| Flow coefficient:    | 13 Cv                                 |  |
| Media temperature:   | 15–195 °F                             |  |
| Ambient temperature: | -5–140 °F                             |  |
| Suggested usage:     | Air, inert gas, water                 |  |
| Operation:           | 2-way, normally closed solenoid valve |  |
| Mechanism:           | Pilot operated                        |  |
| Manual override:     | No                                    |  |
| Pipe gender:         | Female                                |  |
| Orifice size:        | 1"                                    |  |
| Design pressure:     | 330 psi                               |  |
| Media viscosity:     | 12 cSt                                |  |