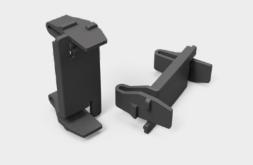

## PATCHBOX® Blind Panel

The Blind Panels can be used to cover up unused slots from your PATCHBOX®. This ensures air circulation within your cabinet remains optimised and keeps cool what needs to be cool. Simply clip them into the frame and reuse them anytime in another slot.