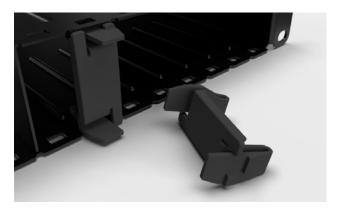

## PATCHBOX® Blind Panel

The Blind Panels can be used to cover up unused slots from your PATCHBOX®. This ensures air circulation within your cabinet remains optimised and keeps cool what needs to be cool. Simply clip them into the frame and reuse them anytime in another slot.