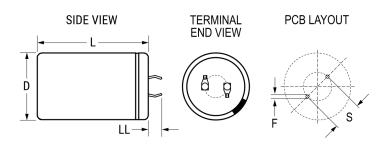

Click here for the 3D model.

| Dimensions |               |
|------------|---------------|
| D          | 30mm +/-0.5mm |
| L          | 50mm +/-1mm   |
| S          | 10mm +/-0.1mm |
| LL         | 6.3mm +/-1mm  |
| F          | 2mm +/-0.1mm  |