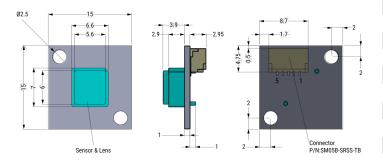

## SS-430L-N

Aliases (USES430LN00000)

KEMET, SS, Proximity, SMD, Pyroelectric Infrared, Detection Up To 5 Meters

| General Information |                                                  |  |
|---------------------|--------------------------------------------------|--|
| Series              | SS                                               |  |
| Туре                | Proximity                                        |  |
| Style               | SMD                                              |  |
| Description         | Sensor Module with Lens: Natural                 |  |
| Features            | Detection Up To 5 Meters                         |  |
| RoHS                | With Exemptions                                  |  |
| REACH               | SVHC (PZT – CAS 12626-81-2)                      |  |
| SCIP Number         | b06085bf-9f10-4ccb-b57e-2d52aeb75c2d             |  |
| Qualifications      | REACH                                            |  |
| Field of View       | Horizontal +/- 37 degree, Vertical +/-28 degrees |  |

Click here for the 3D model.

| Dimensions |          |
|------------|----------|
| L          | 15mm NOM |
| W          | 15mm NOM |

| Packaging Specifications |           |  |
|--------------------------|-----------|--|
| Packaging                | Tray, Box |  |
| Packaging Quantity       | 200       |  |
| Component Weight         | 800 mg    |  |