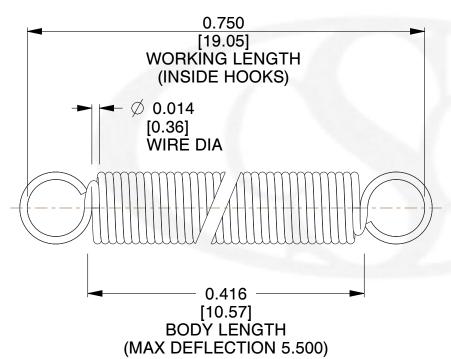

NOTES:

1. Material: Music Wire

2. Finish:

3. Sugg Max. Load : 0.550 (lbs)
4. Sugg Max. Deflection : 5.500 (in)

5. All Drawing Dimensions are in Inches [mm]

6. Coil%2

info@centuryspring.com

800.237.5225

SCALE

3.000

COMPONENT SPRINGS

ZZ3-11

UNIT
INCH [mm]
SHEET

**EXTENSION SPRINGS** 

1 of 1