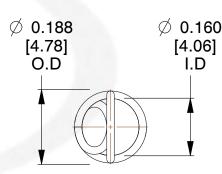

NOTES:

1. Material: Music Wire

2. Finish:

3. Sugg Max. Load : 0.550 (lbs)
4. Sugg Max. Deflection : 5.500 (in)

5. All Drawing Dimensions are in Inches [mm]

6. Coil%2

info@centuryspring.com

800.237.5225