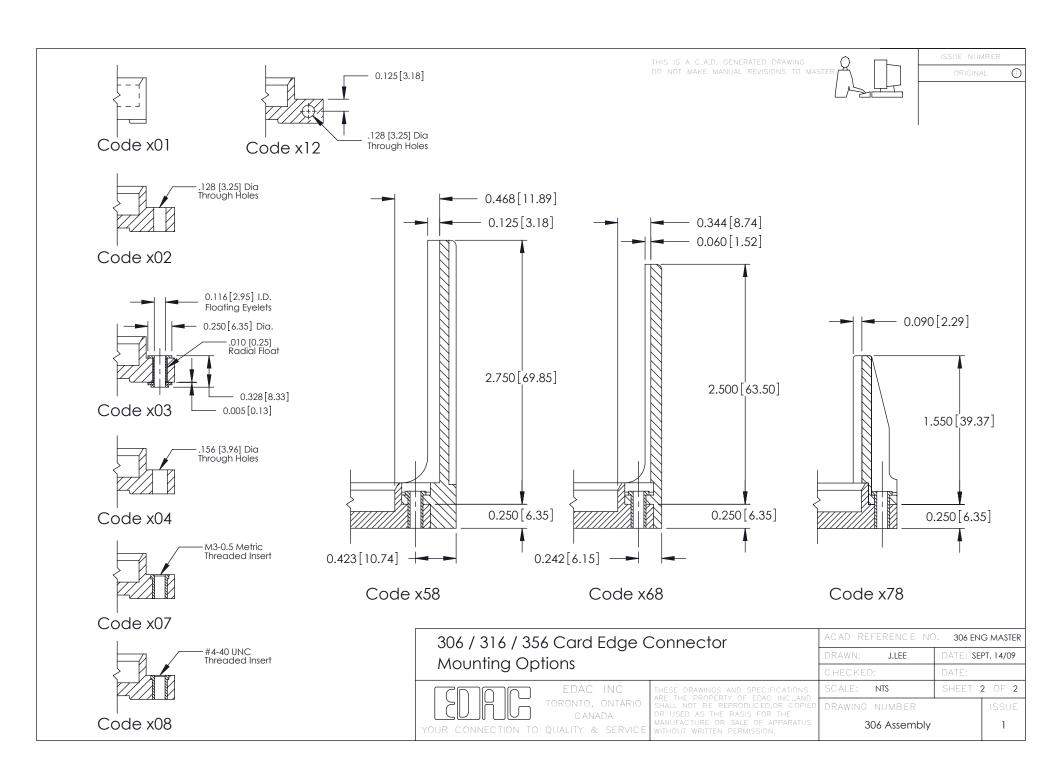

REPRODUCED,OR COPIED OR USED AS THE BASIS FOR THE MANUFACTURE OR SALE OF APPARATUS WITHOUT WRITTEN PERMISSION. | SCALE:                            | NTS    | SHEET             | 1 OF 2 |
|                                     |                                                                                                                                                                                               | DRAWING                           | NUMBER |                   | ISSUE  |
|                                     |                                                                                                                                                                                               | 306 Assembly                      |        |                   | 1      |