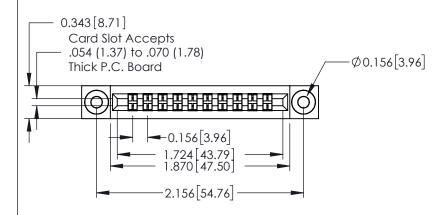

## **Contact Detail**

521-P.C. Tail .037x.015(0.94x0.38) - Tail LG.=.125(3.18) .156 [3.96] Contact Spacing with Single Centreline Row

THIS IS A C.A.D. GENERATED DRAWING

2

ORIGINAL