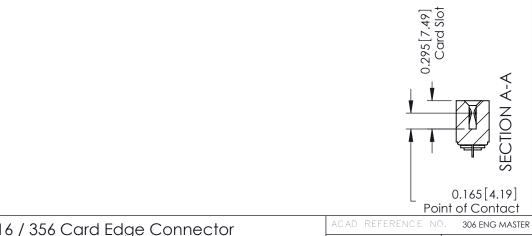

## **See Accompanying Pages for:**

- Mounting Options
- Features and Specifications

| 306 / 316 / 336 Card Eage Connector |                                                                                                                                                                                               | ACAD REFERENCE NO. 306 ENG MASTER |        |                   |        |
|-------------------------------------|-----------------------------------------------------------------------------------------------------------------------------------------------------------------------------------------------|-----------------------------------|--------|-------------------|--------|
|                                     |                                                                                                                                                                                               | DRAWN:                            | J.LEE  | DATE: SEPT. 14/09 |        |
|                                     |                                                                                                                                                                                               | CHECKED:                          |        | DATE:             |        |
|                                     | THESE DRAWINGS AND SPECIFICATIONS ARE THE PROPERTY OF EDAC INCAND SHALL NOT BE REPRODUCED,OR COPIED OR USED AS THE BASIS FOR THE MANUFACTURE OR SALE OF APPARATUS WITHOUT WRITTEN PERMISSION. | SCALE:                            | NTS    | SHEET             | 1 OF 2 |
|                                     |                                                                                                                                                                                               | DRAWING                           | NUMBER |                   | ISSUE  |
|                                     |                                                                                                                                                                                               | 306 Assembly                      |        |                   | 1      |