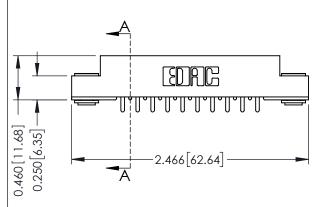

## **Contact Detail**

521-P.C. Tail .037x.015(0.94x0.38) - Tail LG.=.125(3.18) .156 [3.96] Contact Spacing with Single Centreline Row

THIS IS A C.A.D. GENERATED DRAWING

2

ORIGINAL