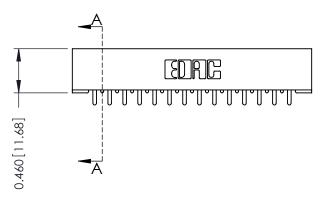

## **Mounting Option** 101-No Mounting Lugs

**Contact Detail** 

521-P.C. Tail .037x.015(0.94x0.38) - Tail LG.=.125(3.18) .156 [3.96] Contact Spacing with Single Centreline Row

**See Accompanying Pages for:** 

- Mounting Options
  Features and Specifications

|                              | 0.165[4.19] Point of Contact      |
|------------------------------|-----------------------------------|
| 16 / 356 Card Edge Connector | ACAD REFERENCE NO. 306 ENG MASTER |