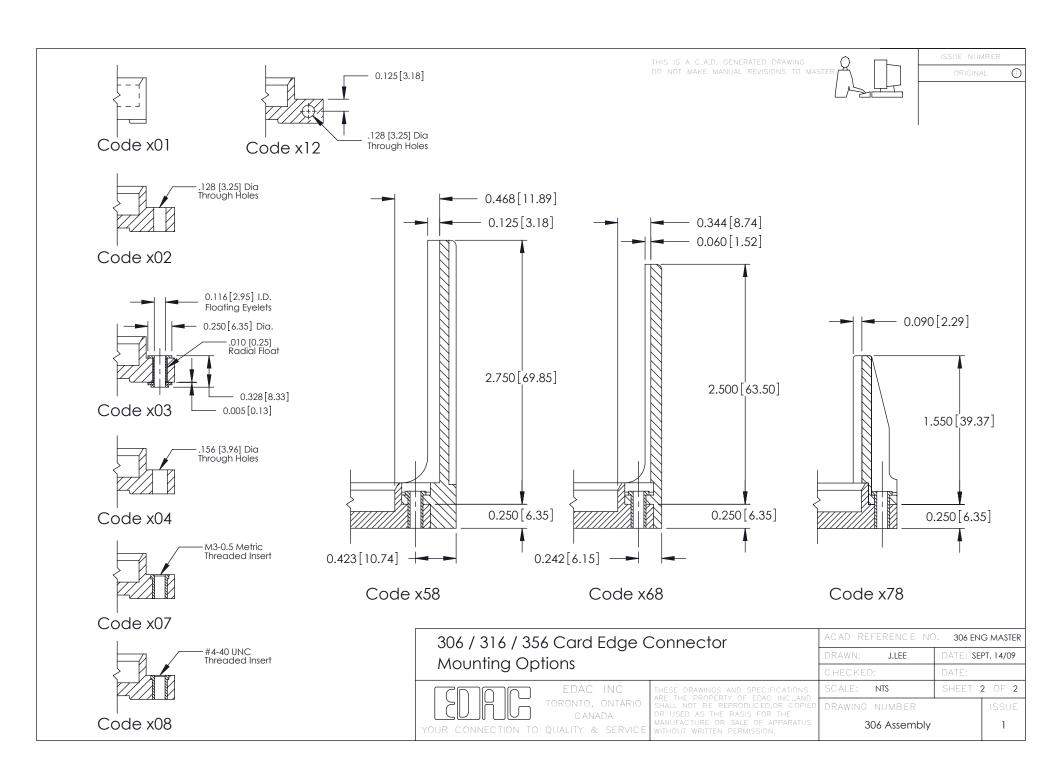

- Mounting Options
  Features and Specifications

|                              | 0.165[4.19] Point of Contact      |
|------------------------------|-----------------------------------|
| 16 / 356 Card Edge Connector | ACAD REFERENCE NO. 306 ENG MASTER |

| 306 / 316 / 356 Card Edge Connector<br>Part Number: 306-014-521-101                                                                                                                                                         |                                 | ACAD REFERENCE NO. 306 ENG MASTER |            |          |           |
|-----------------------------------------------------------------------------------------------------------------------------------------------------------------------------------------------------------------------------|---------------------------------|-----------------------------------|------------|----------|-----------|
|                                                                                                                                                                                                                             |                                 | DRAWN:                            | J.LEE      | DATE: SE | PT. 14/09 |
|                                                                                                                                                                                                                             |                                 | CHECKED:                          |            | DATE:    |           |
| EDAC INC TORONTO, ONTARIO CANADA YOUR CONNECTION TO QUALITY & SERVICE  TORONTO, EDAC INC., AND SHALL NOT BE REPRODUCED, OR COPIED ON USED AS THE BASIS FOR THE MANUFACTURE OR SALE OF APPARATUS WITHOUT WRITTEN PERMISSION. |                                 | SCALE: N                          | ITS STI    | SHEET    | 1 OF 2    |
|                                                                                                                                                                                                                             | DRAWING N                       | IUMBER                            |            | ISSUE    |           |
|                                                                                                                                                                                                                             | ANUFACTURE OR SALE OF APPARATUS | 306                               | S Assembly |          | 1         |