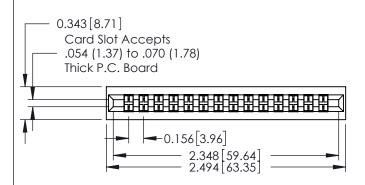

## **Mounting Option** 101-No Mounting Lugs

**Contact Detail** 

521-P.C. Tail .037x.015(0.94x0.38) - Tail LG.=.125(3.18) .156 [3.96] Contact Spacing with Single Centreline Row

**See Accompanying Pages for:** 

- Mounting Options
  Features and Specifications

|                              | 0.165[4.19] Point of Contact      |
|------------------------------|-----------------------------------|
| 16 / 356 Card Edge Connector | ACAD REFERENCE NO. 306 ENG MASTER |