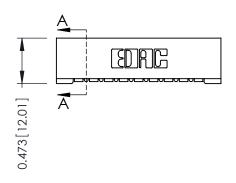

**See Accompanying Pages for:** 

- Contact Bend Details
- Mounting Options

THIS IS A C.A.D. GENERATED DRAWING DO NOT MAKE MANUAL REVISIONS TO MA

ISSUE NUMBER

ORIGINAL

SECTION A-A

| 307 / 357 Card Edge Connector<br>Part Number: 307-009-554-101 |          |                                          |
|---------------------------------------------------------------|----------|------------------------------------------|
|                                                               | EDAC INC | THESE DRAWINGS AND<br>ARE THE PROPERTY O |