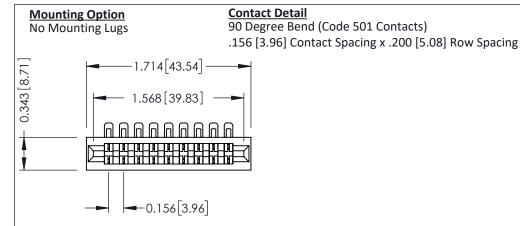

**See Accompanying Pages for:** 

- Contact Bend Details
- Mounting Options

THIS IS A C.A.D. GENERATED DRAWING DO NOT MAKE MANUAL REVISIONS TO MA

ISSUE NUMBER

ORIGINAL

SECTION A-A

| 307 / 357 Card Edge Connector<br>Part Number: 307-009-554-101 |          |                                          |
|---------------------------------------------------------------|----------|------------------------------------------|
|                                                               | EDAC INC | THESE DRAWINGS AND<br>ARE THE PROPERTY O |