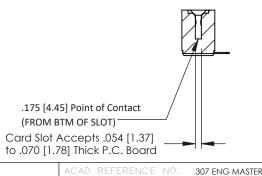

**See Accompanying Pages for:** 

- Contact Bend Details
- Mounting Options

THIS IS A C.A.D. GENERATED DRAWING DO NOT MAKE MANUAL REVISIONS TO MA

ISSUE NUMBER

ORIGINAL

SECTION A-A

| 307 / 357 Card Edge Connector<br>Part Number: 307-009-554-101 |          |                                          |
|---------------------------------------------------------------|----------|------------------------------------------|
|                                                               | EDAC INC | THESE DRAWINGS AND<br>ARE THE PROPERTY O |