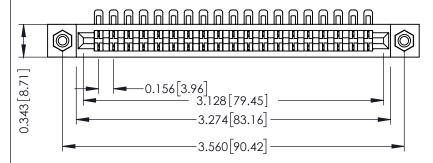

## **SECTION A-A**

.175 [4.45] Point of Contact (FROM BTM OF SLOT) Card Slot Accepts .054 [1.37] to .070 [1.78] Thick P.C. Board

ACAD REFERENCE NO.

307 / 357 Card Edge Connector Part Number: 307-019-454-108