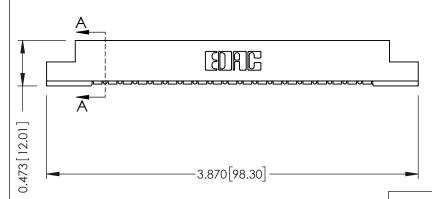

## **SECTION A-A**

.175 [4.45] Point of Contact (FROM BTM OF SLOT) Card Slot Accepts .054 [1.37] to .070 [1.78] Thick P.C. Board

ACAD REFERENCE NO.

307 / 357 Card Edge Connector Part Number: 307-019-454-108