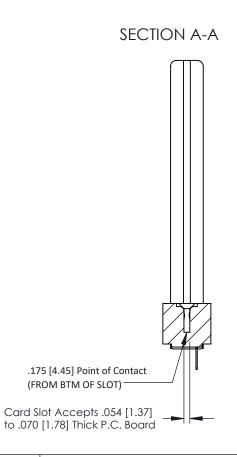

ORIGINAL

PC Tail .046x.014(1.17x0.36) - Tail LG=.213(5.41) .156 [3.96] Contact Spacing x .200 [5.08] Row Spacing

**See Accompanying Pages for:** 

- **Contact Bend Details**
- **Mounting Options**

307 / 357 Card Edge Connector Part Number: 307-033-421-158