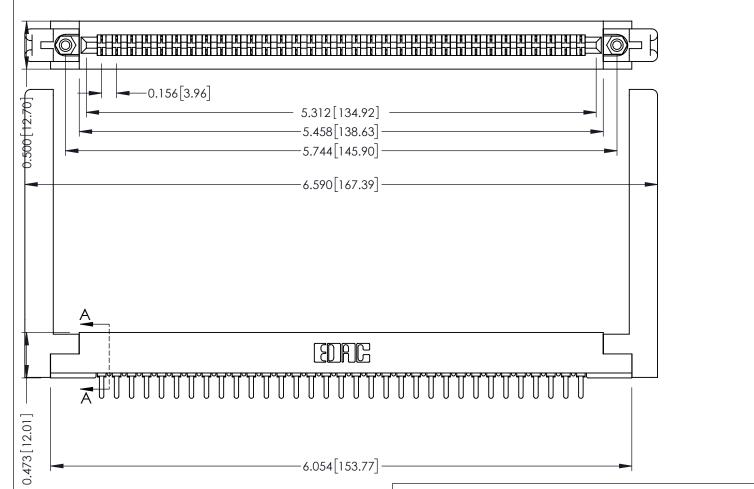

ORIGINAL

PC Tail .046x.014(1.17x0.36) - Tail LG=.213(5.41) .156 [3.96] Contact Spacing x .200 [5.08] Row Spacing

**See Accompanying Pages for:** 

- **Contact Bend Details**
- **Mounting Options**

307 / 357 Card Edge Connector Part Number: 307-033-421-158