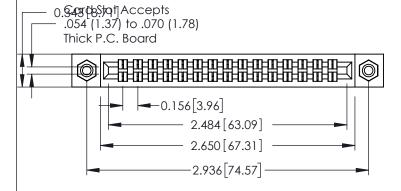

**Mounting Option** 08-#4-40 Unified Threaded Inserts **Contact Detail** 

520-P.C. Tail .046x.013(1.17x0.33) - Tail LG.=.213(5.41) .156 [3.96] Contact Spacing x .140 [3.56] Row Spacing

305 / 315 / 355 Card Edge Connector Part Number: 315-030-520-208

**See Accompanying Page for: Mounting Options** 

0.295[7.49] Card Slot 0.090[2.29]

Point of Contact