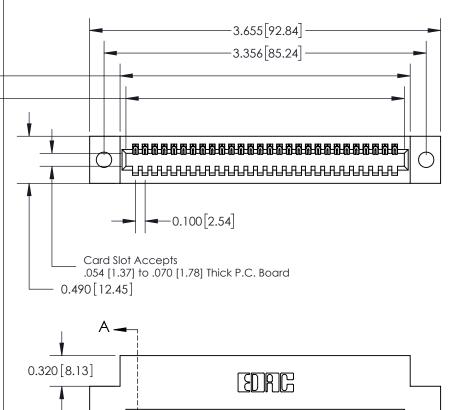

**Mounting Option** 09-.160 (4.06) Dia. Mounting Holes

**Contact Detail** 

520-P.C. Tail .025 Sq.(0.64 Sq.) - Tail LG=.175(4.45) .100 [2.54] Contact Spacing x .300 [7.62] Row Spacing

0.600[15.24] SECTION A-A