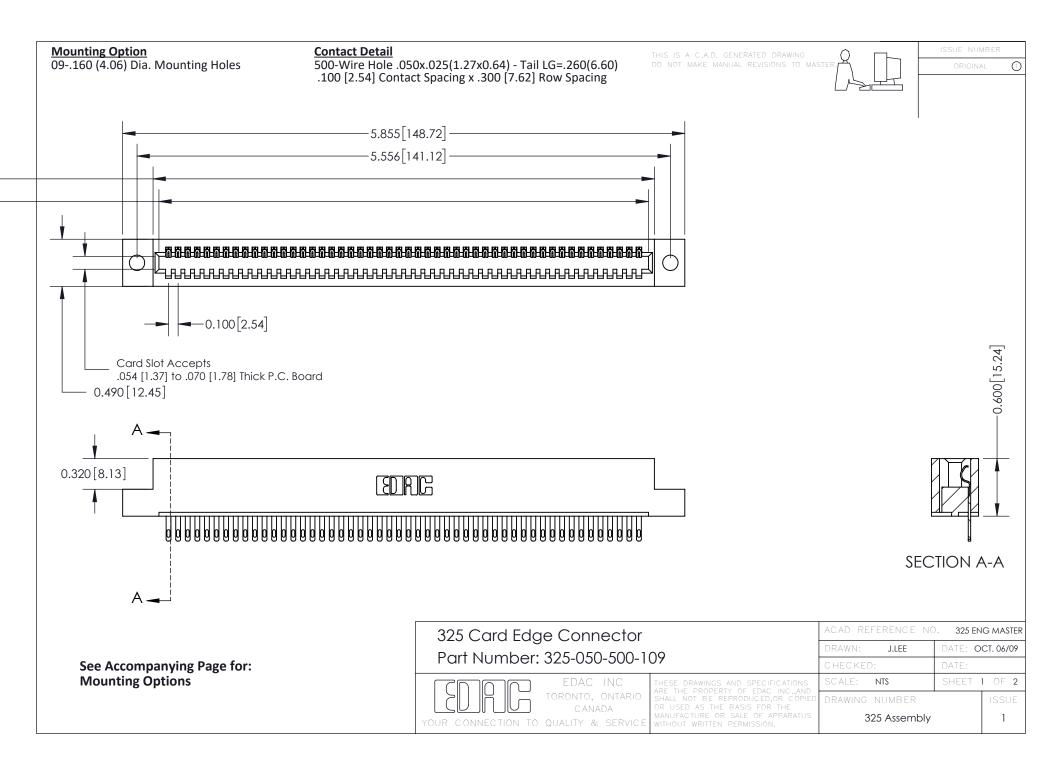

THIS IS A C.A.D. GENERATED DRAWING
DO NOT MAKE MANUAL REVISIONS TO MASTER.

ISSUE NUMBER

ORIGINAL

1

| 325 Card Edge Connector<br>Mounting Options |                                                                                                                                                                                                 | ACAD REFERENCE NO. 325 ENG MASTER |             |         |           |
|---------------------------------------------|-------------------------------------------------------------------------------------------------------------------------------------------------------------------------------------------------|-----------------------------------|-------------|---------|-----------|
|                                             |                                                                                                                                                                                                 | DRAWN:                            | J.LEE       | DATE: O | CT. 06/09 |
|                                             |                                                                                                                                                                                                 | CHECKED:                          |             | DATE:   |           |
| TORONTO, ONTARIO CANADA                     | THESE DRAWINGS AND SPECIFICATIONS ARE THE PROPERTY OF EDAC INC.,AND SHALL NOT BE REPRODUCED,OR COPIED OR USED AS THE BASIS FOR THE MANUFACTURE OR SALE OF APPARATUS WITHOUT WRITTEN PERMISSION. | SCALE:                            | NTS         | SHEET : | 2 OF 2    |
|                                             |                                                                                                                                                                                                 | DRAWING                           | NUMBER      |         | ISSUE     |
|                                             |                                                                                                                                                                                                 | 3                                 | 25 Assembly |         | 1         |