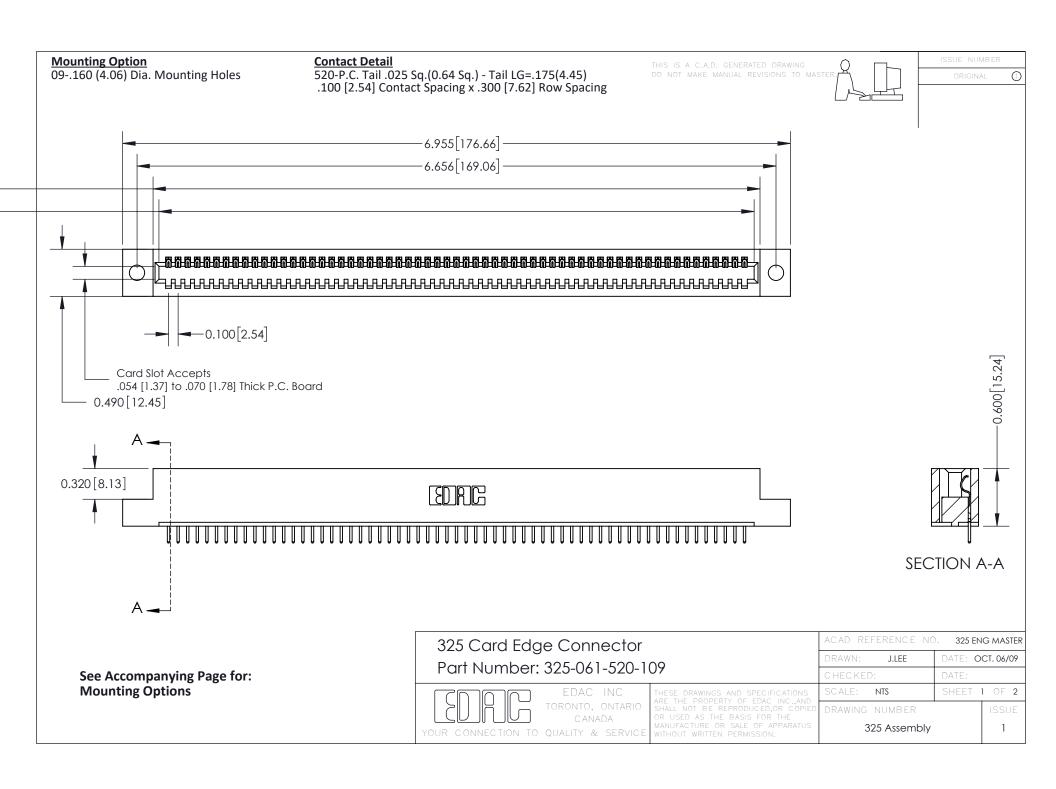

THIS IS A C.A.D. GENERATED DRAWING
DO NOT MAKE MANUAL REVISIONS TO MASTER.

ISSUE NUMBER

ORIGINAL

1

| 325 Card Edge Connector<br>Mounting Options |                                                                                                                                                                                                 | ACAD REFERENCE NO. 325 ENG MASTER |             |         |           |
|---------------------------------------------|-------------------------------------------------------------------------------------------------------------------------------------------------------------------------------------------------|-----------------------------------|-------------|---------|-----------|
|                                             |                                                                                                                                                                                                 | DRAWN:                            | J.LEE       | DATE: O | CT. 06/09 |
|                                             |                                                                                                                                                                                                 | CHECKED:                          |             | DATE:   |           |
| TORONTO, ONTARIO CANADA                     | THESE DRAWINGS AND SPECIFICATIONS ARE THE PROPERTY OF EDAC INC.,AND SHALL NOT BE REPRODUCED,OR COPIED OR USED AS THE BASIS FOR THE MANUFACTURE OR SALE OF APPARATUS WITHOUT WRITTEN PERMISSION. | SCALE:                            | NTS         | SHEET : | 2 OF 2    |
|                                             |                                                                                                                                                                                                 | DRAWING                           | NUMBER      |         | ISSUE     |
|                                             |                                                                                                                                                                                                 | 3                                 | 25 Assembly |         | 1         |