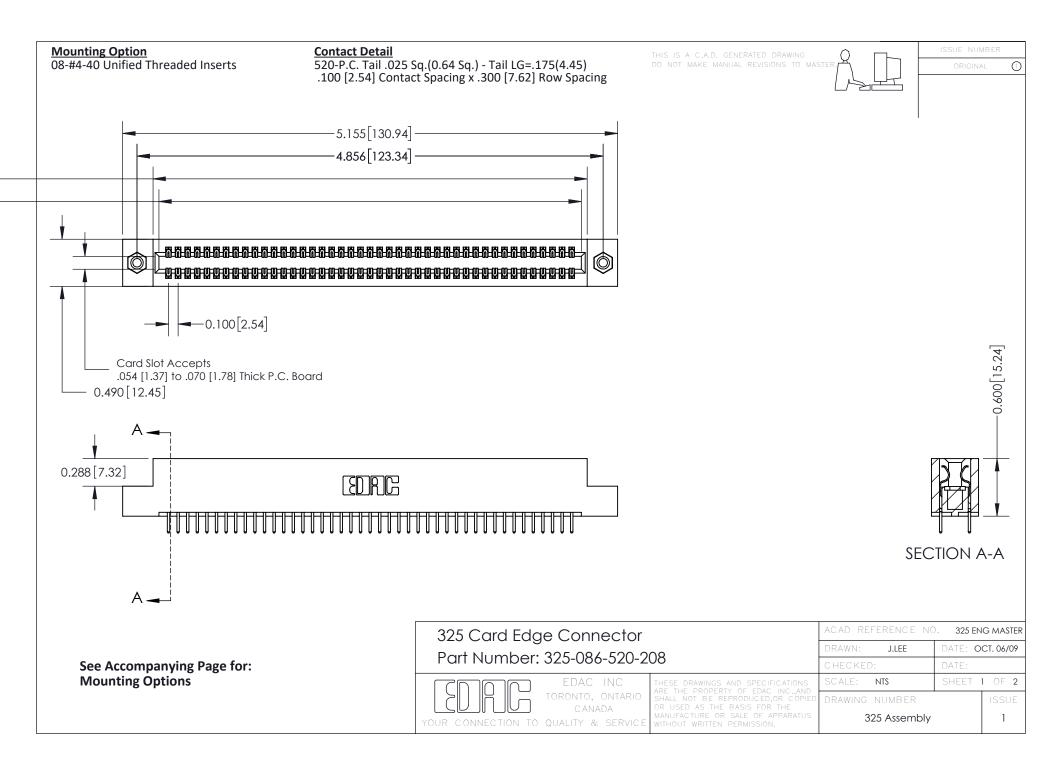

THIS IS A C.A.D. GENERATED DRAWING
DO NOT MAKE MANUAL REVISIONS TO MASTER.

ISSUE NUMBER

ORIGINAL

1

| 325 Card Edge Connector<br>Mounting Options |                                                                                                                                                                                                 | ACAD REFERENCE NO. 325 ENG MASTER |             |         |           |
|---------------------------------------------|-------------------------------------------------------------------------------------------------------------------------------------------------------------------------------------------------|-----------------------------------|-------------|---------|-----------|
|                                             |                                                                                                                                                                                                 | DRAWN:                            | J.LEE       | DATE: O | CT. 06/09 |
|                                             |                                                                                                                                                                                                 | CHECKED:                          |             | DATE:   |           |
| TORONTO, ONTARIO CANADA                     | THESE DRAWINGS AND SPECIFICATIONS ARE THE PROPERTY OF EDAC INC.,AND SHALL NOT BE REPRODUCED,OR COPIED OR USED AS THE BASIS FOR THE MANUFACTURE OR SALE OF APPARATUS WITHOUT WRITTEN PERMISSION. | SCALE:                            | NTS         | SHEET : | 2 OF 2    |
|                                             |                                                                                                                                                                                                 | DRAWING                           | NUMBER      |         | ISSUE     |
|                                             |                                                                                                                                                                                                 | 3                                 | 25 Assembly |         | 1         |