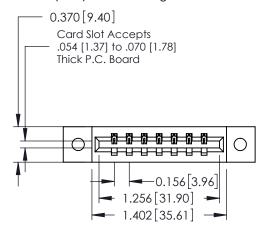

ISSUE NUMBER ORIGINAL

1

0.330 [8.38] Card Slot 0.160 [4.06] Point of Contact

**See Accompanying Pages for:** 

- **Contact Bend Details**
- **Mounting Options**

| 337 / 387 Series Card Edge Connector |
|--------------------------------------|
| Part Number: 337-007-524-102         |