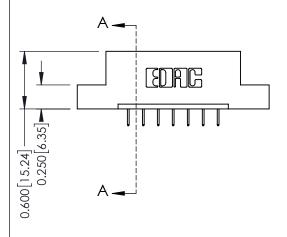

**Mounting Option** 

02-.128 (3.25) Dia. Mounting Holes

**Contact Detail** 

524-P.C. Tail .018 Sq.(0.46 Sq.) - Tail LG=.175(4.45) .156 [3.96] Contact Spacing x .200 [5.08] Row Spacing

THIS IS A C.A.D. GENERATED DRAWING DO NOT MAKE MANUAL REVISIONS TO MASTER.