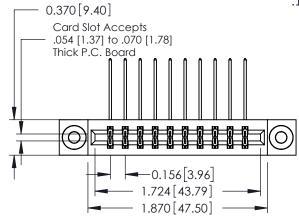

**Mounting Option** 

03-.116 (2.95) I.D. Floating Eyelets

**Contact Detail** 

559-90 Degree Bend (Code 541 Contacts) .156 [3.96] Contact Spacing x .200 [5.08] Row Spacing THIS IS A C.A.D. GENERATED DRAWING DO NOT MAKE MANUAL REVISIONS TO MASTER.

ISSUE NUMBER

ORIGINAL

**See Accompanying Pages for:** 

- **Contact Bend Details**
- **Mounting Options**

337 / 387 Series Card Edge Connector Part Number: 337-020-559-203

**EDAC INC** TORONTO, ONTARIO CANADA