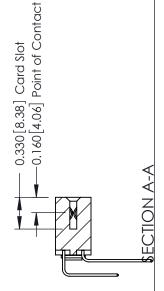

ISSUE NUMBER

ORIGINAL

1

| 337 / 387 Series Card Edge                                            | ACAD REFERENCE NO.                                                                                                                                                                              | 337 ENG        | G MASTER         |               |
|-----------------------------------------------------------------------|-------------------------------------------------------------------------------------------------------------------------------------------------------------------------------------------------|----------------|------------------|---------------|
| Contact Bend Detail                                                   |                                                                                                                                                                                                 | DRAWN: J.LEE   | DATE: OCT. 06/09 |               |
| Corridor Beria Delaii                                                 |                                                                                                                                                                                                 | CHECKED:       | DATE:            |               |
| EDAC INC TORONTO, ONTARIO CANADA YOUR CONNECTION TO QUALITY & SERVICE | THESE DRAWINGS AND SPECIFICATIONS ARE THE PROPERTY OF EDAC INC.,AND SHALL NOT BE REPRODUCED,OR COPIED OR USED AS THE BASIS FOR THE MANUFACTURE OR SALE OF APPARATUS WITHOUT WRITTEN PERMISSION. | SCALE: NTS     | SHEET            | 2 <b>OF</b> 3 |
|                                                                       |                                                                                                                                                                                                 | DRAWING NUMBER |                  | ISSUE         |
|                                                                       |                                                                                                                                                                                                 | 337 Assembly   |                  | 1             |