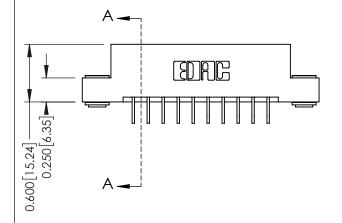

**Mounting Option** 

03-.116 (2.95) I.D. Floating Eyelets

**Contact Detail** 

559-90 Degree Bend (Code 541 Contacts) .156 [3.96] Contact Spacing x .200 [5.08] Row Spacing THIS IS A C.A.D. GENERATED DRAWING DO NOT MAKE MANUAL REVISIONS TO MASTER.

ISSUE NUMBER

ORIGINAL

**See Accompanying Pages for:** 

- **Contact Bend Details**
- **Mounting Options**

337 / 387 Series Card Edge Connector Part Number: 337-020-559-203

**EDAC INC** TORONTO, ONTARIO CANADA