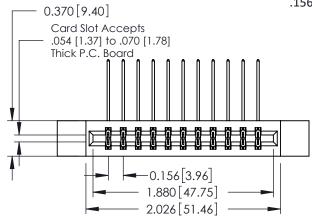

**Mounting Option** 

12-.128 (3.25) Dia. Side Mounting Holes

**Contact Detail** 

559-90 Degree Bend (Code 541 Contacts) .156 [3.96] Contact Spacing x .200 [5.08] Row Spacing THIS IS A C.A.D. GENERATED DRAWING DO NOT MAKE MANUAL REVISIONS TO MASTER.