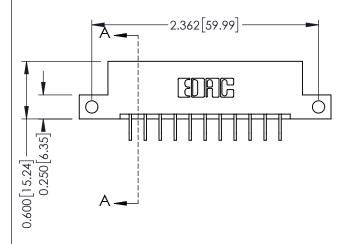

**Mounting Option** 

12-.128 (3.25) Dia. Side Mounting Holes

**Contact Detail** 

559-90 Degree Bend (Code 541 Contacts) .156 [3.96] Contact Spacing x .200 [5.08] Row Spacing THIS IS A C.A.D. GENERATED DRAWING DO NOT MAKE MANUAL REVISIONS TO MASTER.